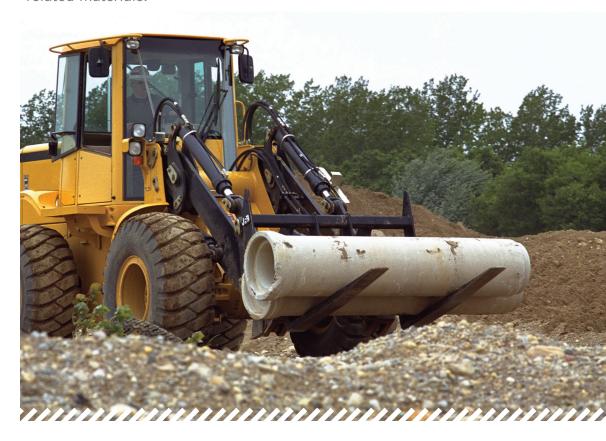

## **Construction Utility Forks**

Class 100, 600-900

JRB Construction Utility Forks by Paladin turn wheel loaders into heavy-duty material handling machines to safely transport large loads of constructionrelated materials.

Safely navigate job sites carrying construction materials like pallets, pipes and related equipment with our rugged CUFs.

Perfect for construction or utility projects. Our standard offering includes many popular sizes and configurations in both manual and hydraulic operation formats.