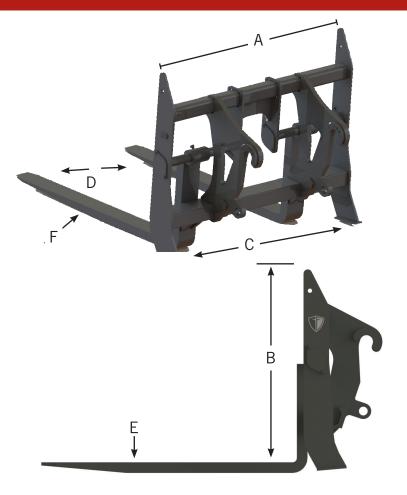

| Class   | Tine Adjustment<br>Style | "A"<br>Frame Width | "B"<br>Frame Height | "C"<br>Maximum<br>Tine Spacing | "D"<br>Minimum Tine<br>Spacing | "E"<br>Tine Size | "F"<br>Load Capacity<br>at 24" CTR |
|---------|--------------------------|--------------------|---------------------|--------------------------------|--------------------------------|------------------|------------------------------------|
| 100     | Manual                   | 61"                | 48"                 | 59"                            | 10"                            | 2" X 4"          | 8,400 lbs.                         |
|         | Hydraulic                | 61"                | 48"                 | 59"                            | 10"                            |                  |                                    |
| 600     | Manual                   | 108"               | 60-1/2"             | 103"                           | 28"                            | 3" X 7"          | 32,250 lbs.                        |
|         | Hydraulic                | 98"                | 53-1/2"             | 92"                            | 46-1/2"                        |                  |                                    |
| 700-800 | Manual                   | 108"               | 63-3/25"            | 103"                           | 38"                            | 3-1/2" X 8"      | 51,700 lbs.                        |
|         | Hydraulic                | 108"               | 63-3/25"            | 103"                           | 62"                            |                  |                                    |
| 900     | Manual                   | 108"               | 63-3/25"            | 103"                           | 40"                            | 4" X 8"          | 67,500 lbs.                        |
|         | Hydraulic                | 108"               | 63-3/25"            | 103"                           | 64"                            |                  |                                    |