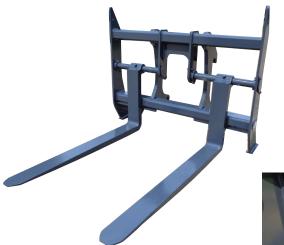

## Construction Utility Forks (CUFs)

- Available with manually adjustable tines or hydraulically actuated tines for side-to-side adjustments from the cab
- Third function loader hydraulics and jumper hose kit for Quick Coupler required for hydraulic fork operation.
  Hydraulic forks supplied with attachment side whip hoses
- Tine static load capacities are rated beyond loader lift capabilities
- Fork carriage widths range from 60" to 106"
- Tine lengths range from 48" to 96"
- Optional hydraulic side shift rotation available
- JRB Quick Hitch Mount standard, Pin-on options available