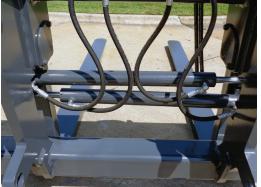

## Construction Utility Forks (CUFs)

- Available with manually adjustable tines or hydraulically actuated tines for side-to-side adjustments from the cab
- Third function loader hydraulics and jumper hose kit for Quick Coupler required for hydraulic fork operation.
  Hydraulic forks supplied with attachment side whip hoses
- Tine static load capacities are rated beyond loader lift capabilities
- Fork carriage widths range from 60" to 106"
- Tine lengths range from 48" to 96"
- Optional hydraulic side shift rotation available
- JRB Quick Hitch Mount standard, Pin-on options available