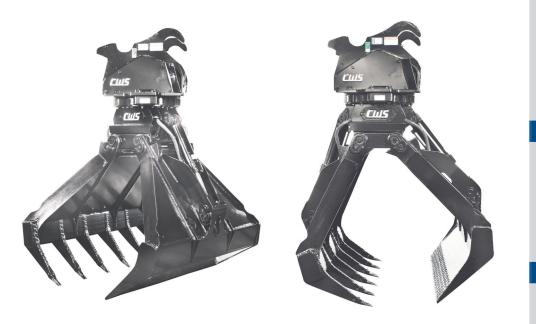

# **Excavator Mat Grapple**

Designed to place, remove, stack, and load all types of mats for excavator machine classes HE200 to HE400.

# **KEY FEATURES**

- ✓ Handle Multiple Mats
- ✓ Replaceable / Weld-on Teeth
- ✓ Single / Dual MCD Drive with Continuous 360° Rotation

### ADVANTAGES

- ✓ Efficient Productivity
- ✓ Quickly Clean & Pry Up Mats
- ✓ Pin-On or QC Lugging