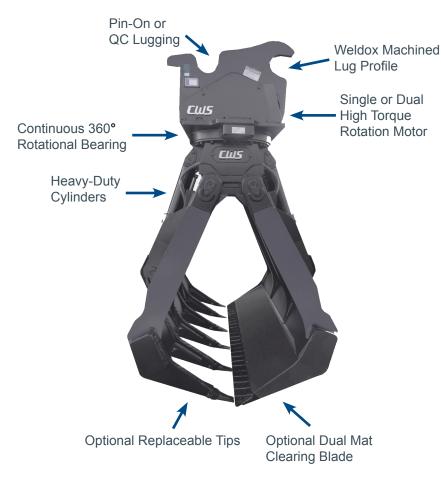

# **KEY FEATURES**

- ✓ Handle Multiple Mats
- ✓ Replaceable / Weld-on Teeth
- ✓ Single / Dual MCD Drive with Continuous 360° Rotation

### ADVANTAGES

- ✓ Efficient Productivity
- ✓ Quickly Clean & Pry Up Mats
- ✓ Pin-On or QC Lugging

#### **Available Options**

- ✓ ESCO Ultralock & V-Series Teeth, and other Tips & Adapters
- ✓ Proportional or Non-Proportional Controls

### Lugging

- ✓ Excavator Pin-On
- ✓ Excavator Quick Change