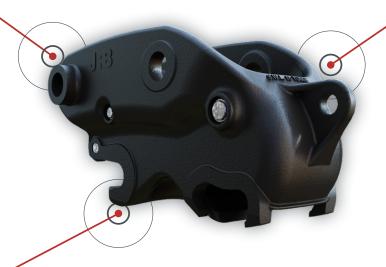

# LIGHTWEIGHT FULLY CAST BODY

Innovative cast design optimizes payload, using high strength steel that also minimizes weight to enhance performance and reduce fuel consumption

#### **IMPROVED SAFETY**

Twin locking independent back up system including an internal ISO gas spring cylinder which ensures the attachment remains securely engaged in a working position in the event of hydraulic loss

### **Global Compliance**

Global industry compliant locking system

ISO 13031/AS4772 COMPLIANCE

ABS TWINLOCK

UNIVERSAL CONNECTIVITY

HIGH STRENGTH

FACE-MODE

## **DELIVERING ENHANCED POWER TO YOUR MACHINE**

The lightest, lowest, innovative fully cast body shell capable of withstanding all working environments.

Heat treated high-grade steel designed to guarantee its strength and help eliminate weak points to enhance durability in high stress operations.