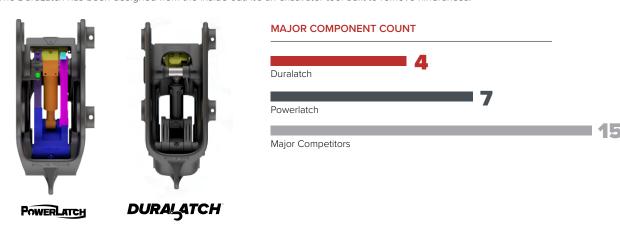

MAJOR COMPONENTS
FOR EASY MAINTENANCE

42%

LIGHTER

THAN CERTAIN COMPETITORS

19%
OFFSET REDUCTION
COMPARED TO POWERLATCH

### FEWER COMPONENTS FOR EASIER MAINTENANCE