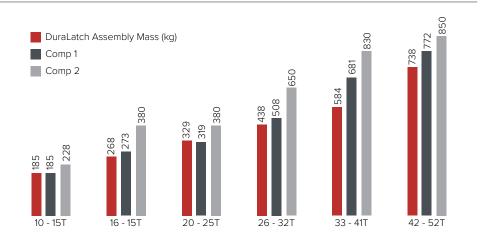

# LIGHTWEIGHT FULLY CAST BODY

Innovative cast design optimizes payload, using high strength steel that also minimizes weight to enhance performance and reduce fuel consumption

# **LIGHTEST FRAME**

New class leading light weight fully cast frame is designed to reduce engine load delivering improved fuel economy without compromising on machine breakout force.

At the high-end HEX class categories, the new DuraLatch frame is significantly lighter than its competitors, in some cases over 42% lighter.