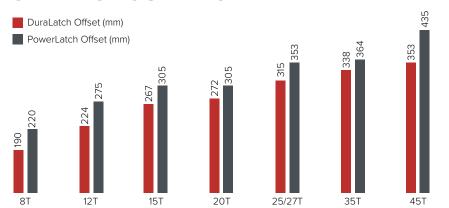

### LOWER OFFSET DESIGN

New low profile design delivers maximum breakout for greater productivity and efficiency

New low profile design delivering a shorter pin to point measurement which delivers maximum breakout force for greater productivity and efficiency.