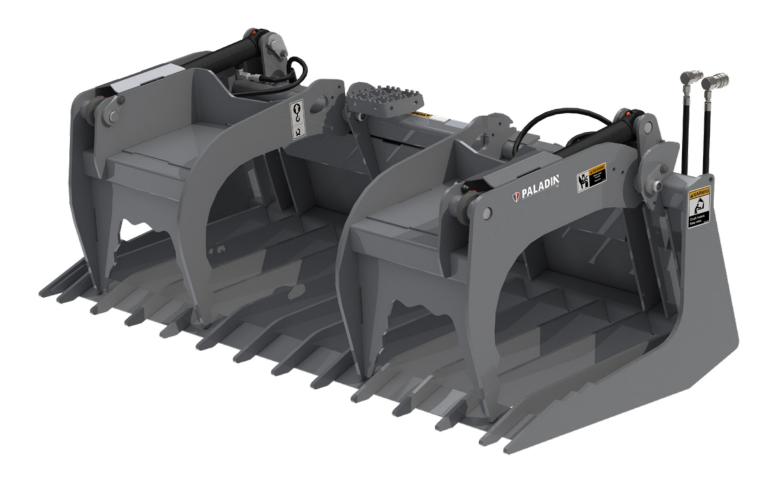

### FOR SKID STEER LOADERS

Paladin Heavy Duty Brush Grapples for large skid steers and ag loaders are designed for the toughest jobs with patented grapple pins and cushioned cylinders. The HD Brush Grapples have an open tine floor design and are available in 72", 78" 84" and 90" widths. These heavy-duty grapples are ideally suited for scrap yards, recycling, brush and trash removal, and construction sites.

#### **FEATURES**

- 6" tine spacing
- Standard cylinder guards protect all cylinder components
- 1.25" cylinder pivot pins
- 1.25" x 24" full length grapple pins greatly reduce torsional force
- Cushioned and sleeved cylinders are 2" x 8" x 1.25"
- Standard load check valve
- 100,000 PSI yield strength material