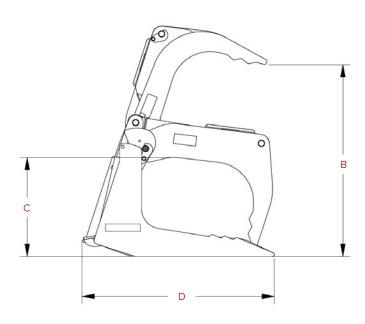

### SPECIFICATIONS

|                                   | 32170-0022                  | 32178-0022        | 32184-0022        |
|-----------------------------------|-----------------------------|-------------------|-------------------|
| A. OVERALL WIDTH                  | 72 IN. / 1829 MM            | 78 IN. / 1981 MM  | 84 IN. / 2134 MM  |
| B. OVERALL HEIGHT - OPEN          | 40 IN. / 1016 MM            | 40 IN. / 1016 MM  | 40 IN. / 1016 MM  |
| C. OVERALL HEIGHT - CLOSED        | 29 IN. / 737 MM             | 29 IN. / 737 MM   | 29 IN. / 737 MM   |
| D. OVERALL DEPTH WITH UNIV MOUNTS | 39 IN. / 991 MM             | 39 IN. / 991 MM   | 39 IN. / 991 MM   |
| WEIGHT                            | 995 LBS / 451 KG            | 1010 LBS / 458 KG | 1070 LBS / 485 KG |
| WEIGHT OF PRIME MOVER             | 20000 LBS / 9072 KG MAXIMUM |                   |                   |
| LIFT CAPACITY OF PRIME MOVER      | 10000 LBS / 4536 KG MAXIMUM |                   |                   |
| OPERATING CAPACITY OF PRIME MOVER | 5000 LBS / 2268 KG MAXIMUM  |                   |                   |
| HYDRAULIC PRESSURE OUTPUT         | 3000 PSI / 207 BAR MAXIMUM  |                   |                   |