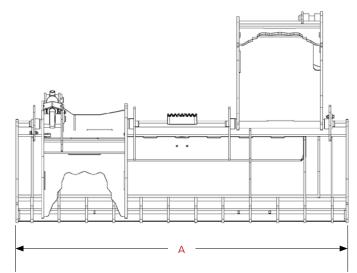

### SPECIFICATIONS

|                                   | 32170-0022                  | 32178-0022        | 32184-0022        |
|-----------------------------------|-----------------------------|-------------------|-------------------|
| A. OVERALL WIDTH                  | 72 IN. / 1829 MM            | 78 IN. / 1981 MM  | 84 IN. / 2134 MM  |
| B. OVERALL HEIGHT - OPEN          | 40 IN. / 1016 MM            | 40 IN. / 1016 MM  | 40 IN. / 1016 MM  |
| C. OVERALL HEIGHT - CLOSED        | 29 IN. / 737 MM             | 29 IN. / 737 MM   | 29 IN. / 737 MM   |
| D. OVERALL DEPTH WITH UNIV MOUNTS | 39 IN. / 991 MM             | 39 IN. / 991 MM   | 39 IN. / 991 MM   |
| WEIGHT                            | 995 LBS / 451 KG            | 1010 LBS / 458 KG | 1070 LBS / 485 KG |
| WEIGHT OF PRIME MOVER             | 20000 LBS / 9072 KG MAXIMUM |                   |                   |
| LIFT CAPACITY OF PRIME MOVER      | 10000 LBS / 4536 KG MAXIMUM |                   |                   |
| OPERATING CAPACITY OF PRIME MOVER | 5000 LBS / 2268 KG MAXIMUM  |                   |                   |
| HYDRAULIC PRESSURE OUTPUT         | 3000 PSI / 207 BAR MAXIMUM  |                   |                   |