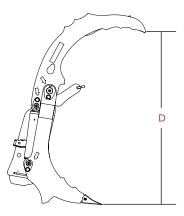

#### SPECIFICATIONS

| SPECIFICATIONS             | 31972-0022 | 31978-0022 | 31984-0022 |
|----------------------------|------------|------------|------------|
| A. WIDTH (OVERALL GRAPPLE) | 70 IN.     | 70 IN.     | 70 IN.     |
| B. RAKE WIDTH              | 72.5 IN.   | 78.5 IN.   | 84 IN.     |
| C. HEIGHT (OVERALL)        | 38.76 IN.  | 38.76 IN.  | 38.76 IN.  |
| D. GRAPPLE OPENING         | 51 IN.     | 51 IN.     | 51 IN.     |
| E. TOOTH POSITION          | 27 IN.     | 27 IN.     | 27 IN.     |
| F. LENGTH (OVERALL)        | 31.72 IN.  | 31.72 IN.  | 31.72 IN.  |
| WEIGHT                     | 1110 LBS   | 1130 LBS   | 1225 LBS   |
| TINE SPACING               | 10.14 IN.  | 10.14 IN.  | 10.14 IN.  |