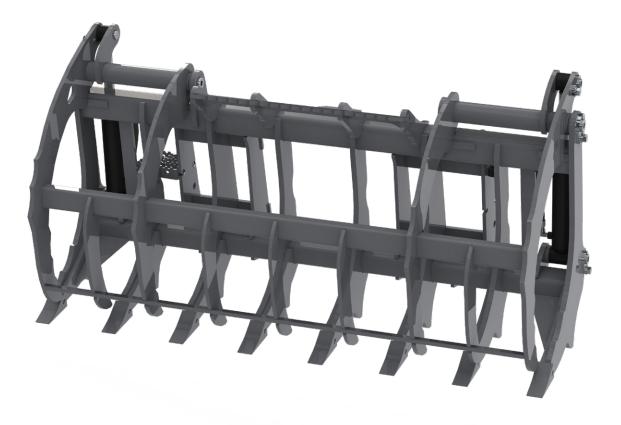

## **ROOT RAKE**

### FOR SKID STEER LOADERS

Bradco<sup>®</sup> Root Rake by Paladin allows you to remove the toil and leave the soil at your job site with aggressive tine and grapple profiles that lock material in place and stabilize during transport.

### FEATURES

- Leading edge of the grapple travels in a range of motion that pulls material into the bucket area to optimize its large capacity for brush and debris
- Constructed of high strength material with replaceable pin-on H&L style teeth for durability, serviceability, and extended life
- Pilot operated check for positive lock clamping
- Replaceable hardened steel bushings at all pivot locations

- Upper push-bar, aggressive profiles with H&L-230 style teeth work together to neatly
- Zinc plated, greasable, pivot pins with protected grease zerks, & replaceable hardened steel bushings
- Rake Heel keeps attachment upright and stable during storage. Also doubles as a scarifier for busting up dirt clumps or working and loosening the ground