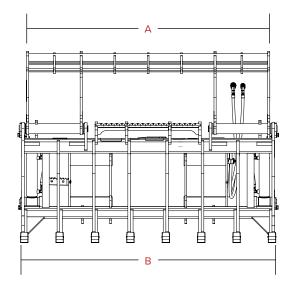

#### SPECIFICATIONS

| SPECIFICATIONS             | 31972-0022 | 31978-0022 | 31984-0022 |
|----------------------------|------------|------------|------------|
| A. WIDTH (OVERALL GRAPPLE) | 70 IN.     | 70 IN.     | 70 IN.     |
| B. RAKE WIDTH              | 72.5 IN.   | 78.5 IN.   | 84 IN.     |
| C. HEIGHT (OVERALL)        | 38.76 IN.  | 38.76 IN.  | 38.76 IN.  |
| D. GRAPPLE OPENING         | 51 IN.     | 51 IN.     | 51 IN.     |
| E. TOOTH POSITION          | 27 IN.     | 27 IN.     | 27 IN.     |
| F. LENGTH (OVERALL)        | 31.72 IN.  | 31.72 IN.  | 31.72 IN.  |
| WEIGHT                     | 1110 LBS   | 1130 LBS   | 1225 LBS   |
| TINE SPACING               | 10.14 IN.  | 10.14 IN.  | 10.14 IN.  |