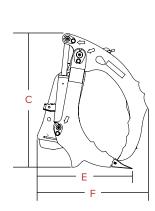

#### SPECIFICATIONS

| SPECIFICATIONS             | 31972-0022 | 31978-0022 | 31984-0022 |
|----------------------------|------------|------------|------------|
| A. WIDTH (OVERALL GRAPPLE) | 70 IN.     | 70 IN.     | 70 IN.     |
| B. RAKE WIDTH              | 72.5 IN.   | 78.5 IN.   | 84 IN.     |
| C. HEIGHT (OVERALL)        | 38.76 IN.  | 38.76 IN.  | 38.76 IN.  |
| D. GRAPPLE OPENING         | 51 IN.     | 51 IN.     | 51 IN.     |
| E. TOOTH POSITION          | 27 IN.     | 27 IN.     | 27 IN.     |
| F. LENGTH (OVERALL)        | 31.72 IN.  | 31.72 IN.  | 31.72 IN.  |
| WEIGHT                     | 1110 LBS   | 1130 LBS   | 1225 LBS   |
| TINE SPACING               | 10.14 IN.  | 10.14 IN.  | 10.14 IN.  |