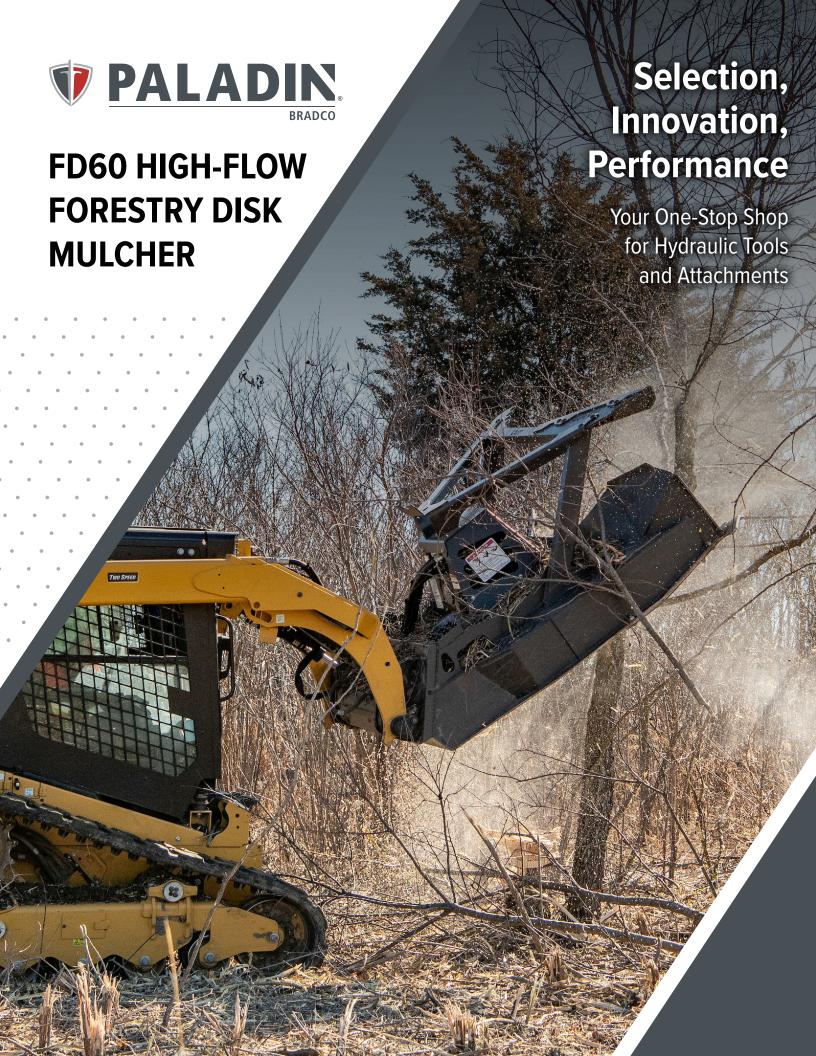

#### MAXIMIZE PRODUCTIVITY AND UP-TIME

- Wide-angle intake promotes mulching and helps avoid jams
- Ultra-efficient drive system starts up fast and delivers tremendous power to the head
- MulchPower<sup>™</sup> gauge provides dynamic operator feedback

#### MINIMIZES SERVICE TIME AND COSTS

- Zero-maintenance bearing housing never needs to be greased
- Reinforced debris shovel keeps teeth out of the dirt and places material perfectly for optimal processing
- Interchangeable QUADCO teeth simplifies service and allows for tooth rotation to combat uneven wear patterns

#### **FLEXIBLE ACROSS APPLICATIONS**

- Control debris projection with a two-position, adjustable deflector
- Removable debris shovel allows teeth to work below grade and provides easier processing of light brush
- Dual-function push bar smoothly pulls trees in on the right side, grabs to manipulate trees on the left side