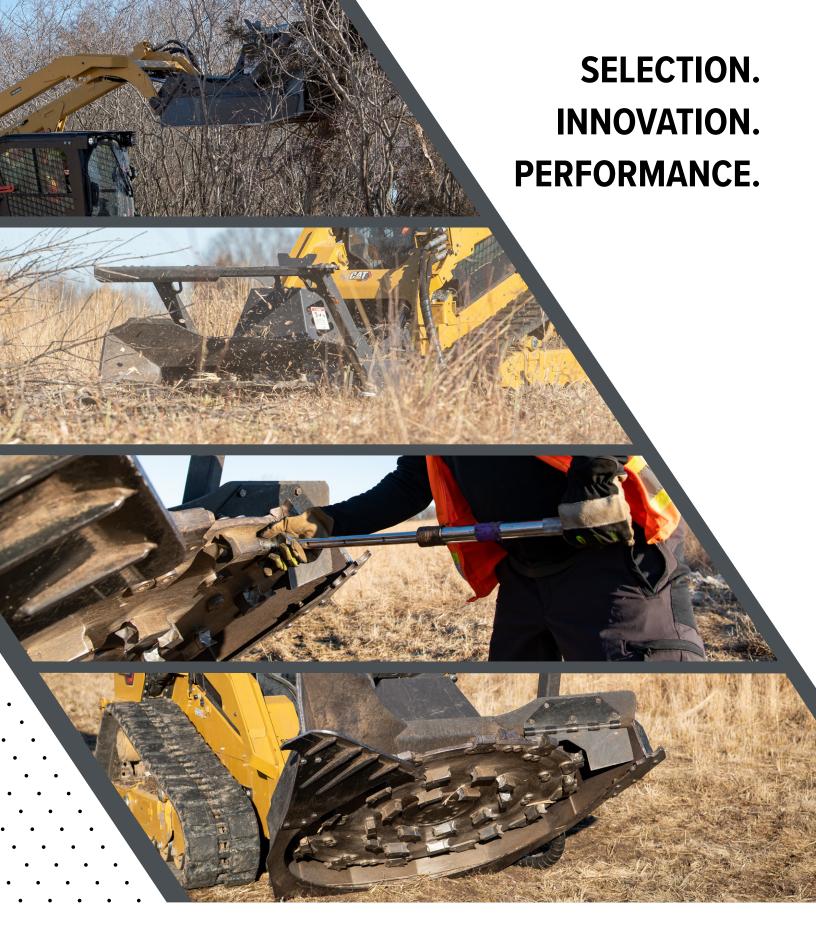

## FD60 High-Flow Forestry Disk Mulcher

#### MAXIMIZE PRODUCTIVITY AND UP-TIME

- Wide-angle intake promotes mulching and helps avoid jams
- Ultra-efficient drive system starts up fast and delivers tremendous power to the head
- MulchPower<sup>™</sup> gauge provides dynamic operator feedback

#### MINIMIZES SERVICE TIME AND COSTS

- Zero-maintenance bearing housing never needs to be greased
- Reinforced debris shovel keeps teeth out of the dirt and places material perfectly for optimal processing
- Interchangeable QUADCO teeth simplifies service and allows for tooth rotation to combat uneven wear patterns

#### **FLEXIBLE ACROSS APPLICATIONS**

- Control debris projection with a two-position, adjustable deflector
- Removable debris shovel allows teeth to work below grade and provides easier processing of light brush
- Dual-function push bar smoothly pulls trees in on the right side, grabs to manipulate trees on the left side

### **KEEPS TEETH SHARP**

- Reinforced debris shovel gets under trees and logs, keeping edge teeth out of the dirt for maximum tool life
- 100% QUADCO teeth offer superior cutting performance and simple service, with identical teeth on top, bottom, edge, and interior cutting surfaces
- 100% solid machined QUADCO disk is a rigid, perfectly balanced tool holder that stores tremendous rotational energy, delivering a powerful punch and an ultra-smooth ride

### AGGRESSIVE, DURABLE HYDRAUICS

- Tremendous mulching power due to high tip-speed, high max RPMs, and heavy solid-steel QUADCO disk
- Protection from unintentional debris damage, like old fence wires, keeps components safe and helps you work with confidence
- Zero-maintenance bearing housing never needs to be greased, so you can stay focused on work, not maintenance
- Incredibly smooth ride because of perfectly matched and balanced components that minimizes vibration transfer to the host machine