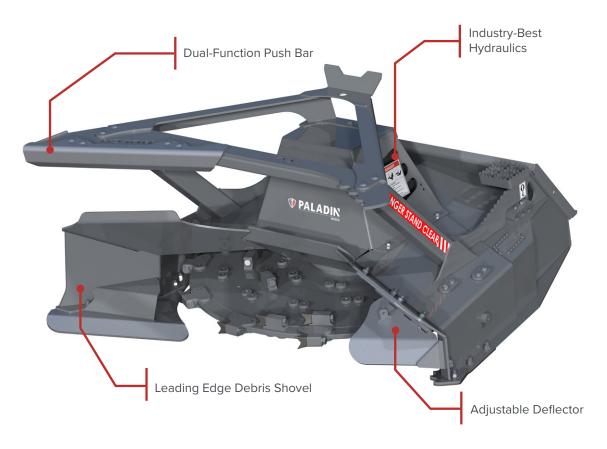

### **KEEPS TEETH SHARP**

- Reinforced debris shovel gets under trees and logs, keeping edge teeth out of the dirt for maximum tool life
- 100% QUADCO teeth offer superior cutting performance and simple service, with identical teeth on top, bottom, edge, and interior cutting surfaces
- 100% solid machined QUADCO disk is a rigid, perfectly balanced tool holder that stores tremendous rotational energy, delivering a powerful punch and an ultra-smooth ride

#### MINIMIZES SERVICE TIME AND COSTS

- Zero-maintenance bearing housing never needs to be greased
- Reinforced debris shovel keeps teeth out of the dirt and places material perfectly for optimal processing
- Interchangeable QUADCO teeth simplifies service and allows for tooth rotation to combat uneven wear patterns