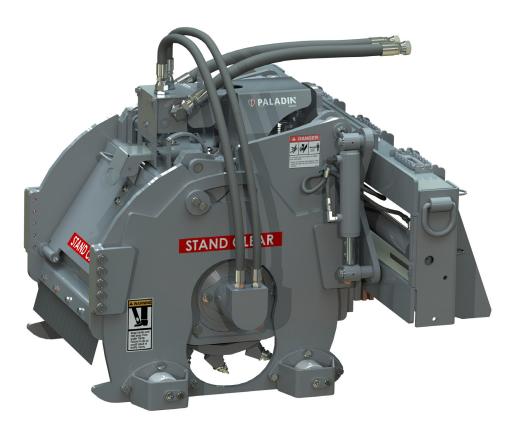

### FOR SKID STEER LOADERS

Paladin's<sup>™</sup> cold planer is a highly effective tool for small milling jobs, as well as repairing asphalt and concrete potholes and frost heaves, cutting curbs, texturing pavement, and removing lane stripes and roadway around manholes.

#### **FEATURES**

- Independent self-leveling depth adjustment plates
- Planetary drive delivers high torque
- High rear spoil clearance to prevent recirculation of material
- Protective shields for hydraulic & electrical components
- Fully adjustable with electro-hydraulic controls

- The option for manual depth and tilt is exclusively available on the standard flow Cold Planer
- Convenient for milling frost heaves, expansion joints, railroad approaches, etc.
- Water nozzle kit standard with intergral nozzle pots