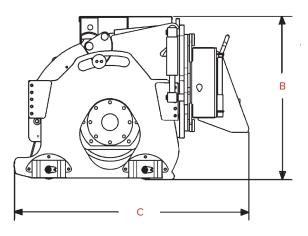

### SPECIFICATIONS

|                   | SP300                  | HP400                  | HP450                  | HP600                  | HP750                  | HP1000                 |
|-------------------|------------------------|------------------------|------------------------|------------------------|------------------------|------------------------|
| A. OVERALL WIDTH  | 51.94 IN. / 1295 MM    | 64.94 IN. / 1649 MM    |
| B. OVERALL HEIGHT | 32.15 IN. / 817 MM     | 34.57 IN. / 878 MM     |
| C. OVERALL LENGTH | 43.86 IN. / 1114 MM    | 50.30 IN. / 1278 MM    |
| D. PLANING WIDTH  | 12 IN. / 305 MM        | 16 IN. / 406 MM        | 18 IN. / 457 MM        | 24 IN. / 610 MM        | 30 IN. / 762 MM        | 40 IN. / 1016 MM       |
| E. PLANING DEPTH  | 0 - 5 IN. / 0 - 127 MM | 0 - 5 IN. / 0 - 127 MM | 0 - 5 IN. / 0 - 127 MM | 0 - 5 IN. / 0 - 127 MM | 0 - 5 IN. / 0 - 127 MM | 0 - 5 IN. / 0 - 127 MM |
| DRUM DIAMETER     | 19 IN. / 483 MM        | 22 IN. / 559 MM        |
| NUMBER OF PICKS   | 37                     | 43                     | 45                     | 57                     | 69                     | 89                     |
| WEIGHT            | 1500 LBS / 680 KG      | 2150 LBS / 975 KG      | 2200 LBS / 998 KG      | 2400 LBS / 1087 KG     | 2600 LBS / 1179 KG     | 3100 LBS / 1406 KG     |
| FLOW REQUIREMENT  | 15 - 22 GPM            | 22 - 40 GPM            |