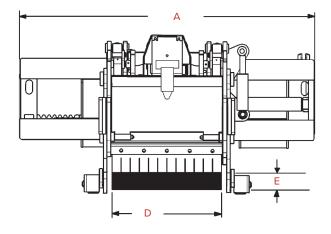

### SPECIFICATIONS

|                   | SP300                  | HP400                  | HP450                  | HP600                  | HP750                  | HP1000                 |
|-------------------|------------------------|------------------------|------------------------|------------------------|------------------------|------------------------|
| A. OVERALL WIDTH  | 51.94 IN. / 1295 MM    | 64.94 IN. / 1649 MM    |
| B. OVERALL HEIGHT | 32.15 IN. / 817 MM     | 34.57 IN. / 878 MM     |
| C. OVERALL LENGTH | 43.86 IN. / 1114 MM    | 50.30 IN. / 1278 MM    |
| D. PLANING WIDTH  | 12 IN. / 305 MM        | 16 IN. / 406 MM        | 18 IN. / 457 MM        | 24 IN. / 610 MM        | 30 IN. / 762 MM        | 40 IN. / 1016 MM       |
| E. PLANING DEPTH  | 0 - 5 IN. / 0 - 127 MM | 0 - 5 IN. / 0 - 127 MM | 0 - 5 IN. / 0 - 127 MM | 0 - 5 IN. / 0 - 127 MM | 0 - 5 IN. / 0 - 127 MM | 0 - 5 IN. / 0 - 127 MM |
| DRUM DIAMETER     | 19 IN. / 483 MM        | 22 IN. / 559 MM        |
| NUMBER OF PICKS   | 37                     | 43                     | 45                     | 57                     | 69                     | 89                     |
| WEIGHT            | 1500 LBS / 680 KG      | 2150 LBS / 975 KG      | 2200 LBS / 998 KG      | 2400 LBS / 1087 KG     | 2600 LBS / 1179 KG     | 3100 LBS / 1406 KG     |
| FLOW REQUIREMENT  | 15 - 22 GPM            | 22 - 40 GPM            |