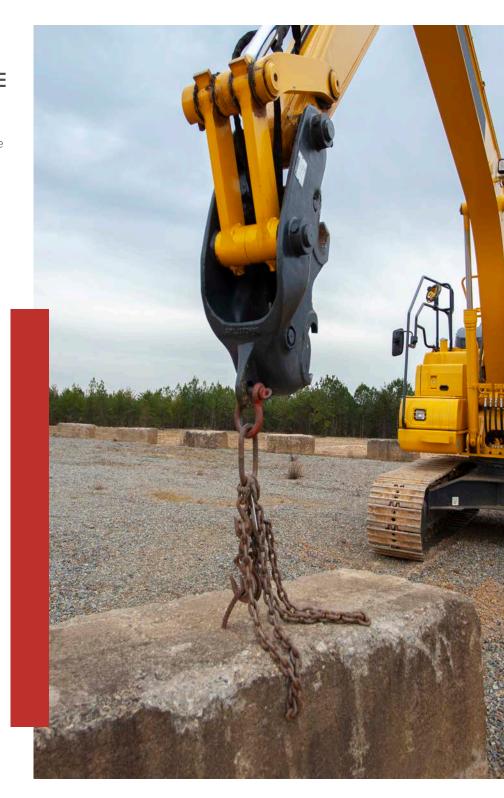

### DURALATCH™

### HYDRAULIC TWIN LOCKING MULTI-PIN GRABBER

Transform your machine into a secure and reliable multi-tool carrier. The extensive range of Paladin®'s DuraLatch™ couplers ensure your equipment can access the attachments needed to maximize production and get the best performance on every job.

A high performance quick coupler based on an absolute flexibility and uncompromising utility.

The DuraLatch has been designed from the inside out. It's an excavator tool built to remove hindrances.