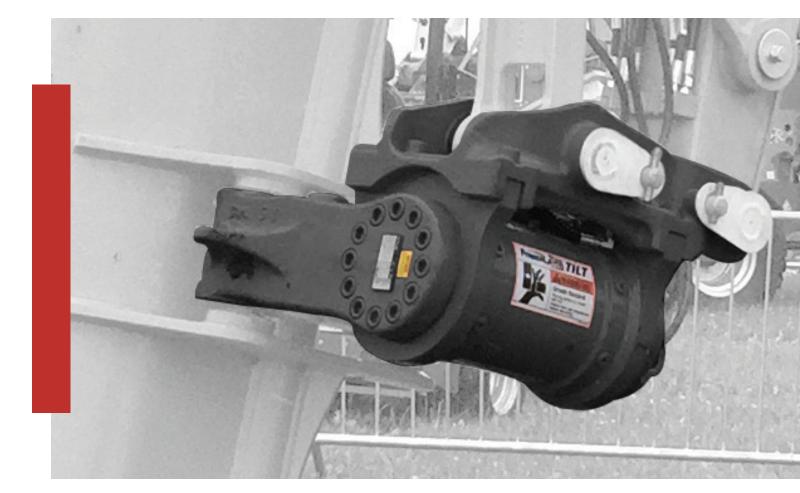

### **POWERLATCH™ TILT**

### HYDRAULIC TWIN LOCKING TILTING QUICK COUPLER

The PowerLatch™ Tilt Coupler combines the versatility of the PowerLatch multi-pin grabber coupler with the ability to tilt the attachment a full 90° in each direction allowing you to reach more places in less time and with less repositioning.

# PERFORMANCE FROM EVERY ANGLE

The move from a standard fixed quick coupler to a tilt coupler is nothing short of a complete revolution in machine productivity and performance.

180° TILT

Achieve more from your excavator without repositioning