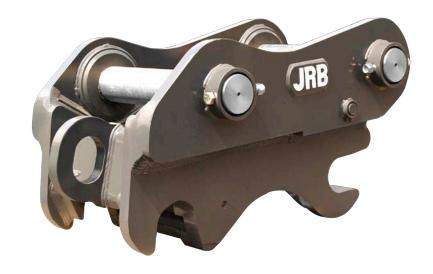

### DURALATCH™

### HYDRAULIC TWIN LOCKING MULTI-PIN GRABBER

Transform your machine into a secure and reliable multi-tool carrier. The extensive range of Paladin®'s DuraLatch™ couplers ensure your equipment can access the attachments needed to maximize production and get the best performance on every job.

A high performance quick coupler based on an absolute flexibility and uncompromising utility.

The DuraLatch has been designed from the inside out. It's an excavator tool built to remove hindrances.