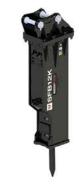

### **BREAKERS**

Demolish concrete and rock with Paladin's StrikeForce® breakers.