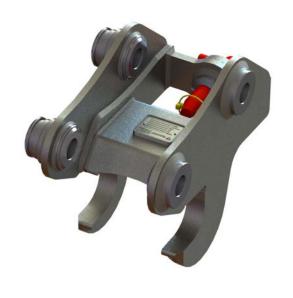

### DURALATCH™

### HYDRAULIC TWIN LOCKING MULTI-PIN GRABBER

Transform your machine into a secure and reliable multi-tool carrier. The extensive range of Paladin®'s DuraLatch™ couplers ensure your equipment can access the attachments needed to maximize production and get the best performance on every job.

A high performance quick coupler based on an absolute flexibility and uncompromising utility.

The DuraLatch has been designed from the inside out. It's an excavator tool built to remove hindrances.

### HIGH STRENGTH CAST DESIGN

Delivers exceptional high strength performance

TWIN-LOCK

Dual ABS independent back up system for quick, safe attachment changes

UNIVERSAL CONNECTIVITY

Pick up attachments within the same size class regardless of the OEM make

LIFTING EYE

Cast lifting eye located in the center of the coupler for maximum strength and lifting capacity

**VERSATILE OPERATION** 

Work in either backhoe or face shovel mode