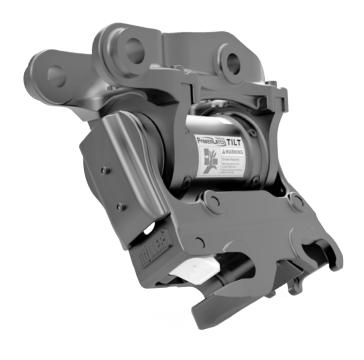

### **POWERLATCH™ TILT**

### HYDRAULIC TWIN LOCKING TILTING QUICK COUPLER

The PowerLatch™ Tilt Coupler combines the versatility of the PowerLatch multi-pin grabber coupler with the ability to tilt the attachment a full 90° in each direction allowing you to reach more places in less time and with less repositioning.

# PERFORMANCE FROM EVERY ANGLE

The move from a standard fixed quick coupler to a tilt coupler is nothing short of a complete revolution in machine productivity and performance.

180° TILT

Achieve more from your excavator without repositioning