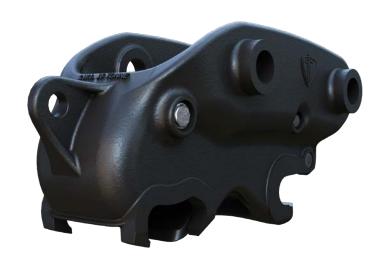

### DURALATCH™

### HYDRAULIC TWIN LOCKING MULTI-PIN GRABBER

Transform your machine into a secure and reliable multi-tool carrier. The extensive range of Paladin®'s DuraLatch™ couplers ensure your equipment can access the attachments needed to maximize production and get the best performance on every job.

A high performance quick coupler based on an absolute flexibility and uncompromising utility.

The DuraLatch has been designed from the inside out. It's an excavator tool built to remove hindrances.

### HIGH STRENGTH CAST DESIGN

Delivers exceptional high strength performance

TWIN-LOCK

Dual ABS independent back up system for quick, safe attachment changes

UNIVERSAL CONNECTIVITY

Pick up attachments within the same size class regardless of the OEM make

LIFTING EYE

Cast lifting eye located in the center of the coupler for maximum strength and lifting capacity

**VERSATILE OPERATION** 

Work in either backhoe or face shovel mode