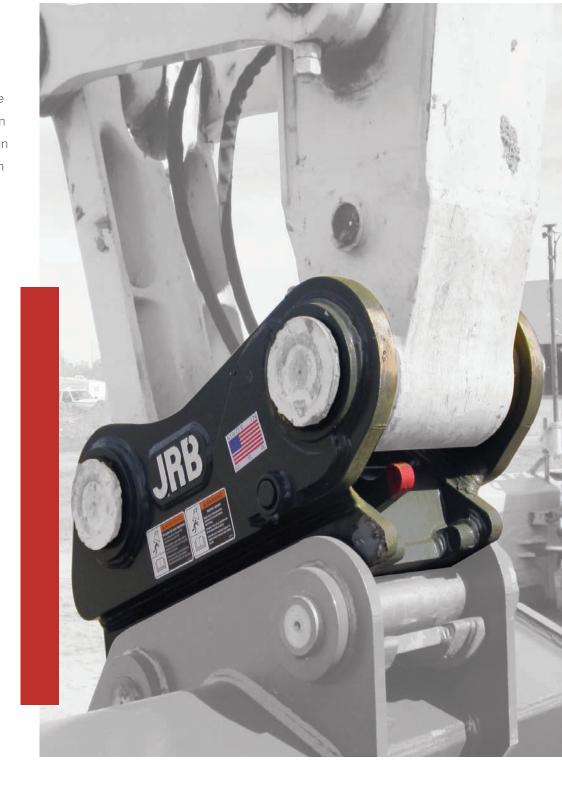

### DURALATCH™

### HYDRAULIC TWIN LOCKING MULTI-PIN GRABBER

Transform your machine into a secure and reliable multi-tool carrier. The extensive range of Paladin®'s DuraLatch™ couplers ensure your equipment can access the attachments needed to maximize production and get the best performance on every job.

A high performance quick coupler based on an absolute flexibility and uncompromising utility.

The DuraLatch has been designed from the inside out. It's an excavator tool built to remove hindrances.