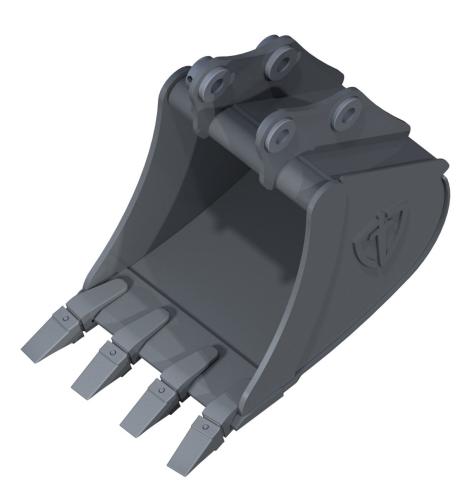

### FOR MINI EXCAVATORS AND BACKHOE LOADERS

Innovative design and advanced materials make up the ultimate combination for job site productivity. With AR400 material, Paladin<sup>®</sup>'s Heavy Duty Pin-On Buckets offer a lighter-weight bucket with significant wear resistance.

### **FEATURES**

- AR400 Wear-Resistant Plate: Used to reduce the weight of the bucket and improve the wear life
- Dual Taper Design: provides enhanced heel clearance for less resistance and wear while digging
- Long Floor Design: provides for easier trenching and better filling of the bucket