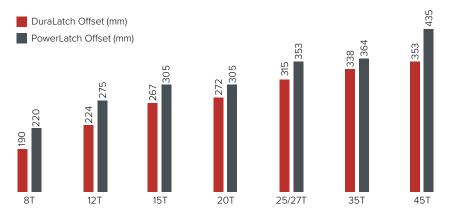

### **LOWER OFFSET DESIGN**

New low profile design delivers maximum breakout for greater productivity and efficiency

New low profile design delivering a shorter pin to point measurement which delivers maximum breakout force for greater productivity and efficiency.

MAJOR COMPONENTS
FOR EASY MAINTENANCE

42%

LIGHTER

THAN CERTAIN COMPETITORS

19%
OFFSET REDUCTION
COMPARED TO POWERLATCH