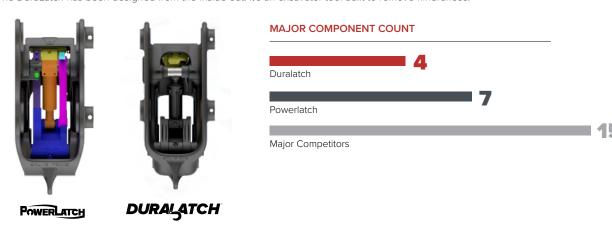

MAJOR COMPONENTS
FOR EASY MAINTENANCE

42%

LIGHTER

THAN CERTAIN COMPETITORS

19%
OFFSET REDUCTION
COMPARED TO POWERLATCH

### FEWER COMPONENTS FOR EASIER MAINTENANCE