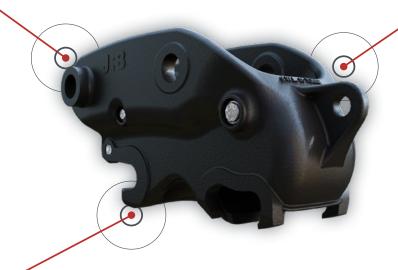

### **LOWER OFFSET DESIGN**

New low profile design delivers maximum breakout for greater productivity and efficiency

New low profile design delivering a shorter pin to point measurement which delivers maximum breakout force for greater productivity and efficiency.