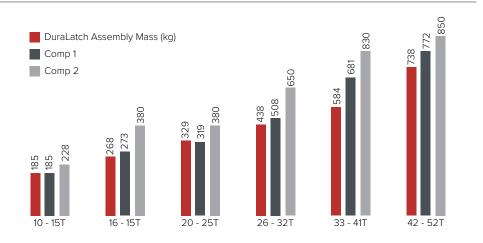

### **LIGHTEST FRAME**

New class leading light weight fully cast frame is designed to reduce engine load delivering improved fuel economy without compromising on machine breakout force.

At the high-end HEX class categories, the new DuraLatch frame is significantly lighter than its competitors, in some cases over 42% lighter.

### LIGHTWEIGHT FULLY CAST BODY

Innovative cast design optimizes payload, using high strength steel that also minimizes weight to enhance performance and reduce fuel consumption