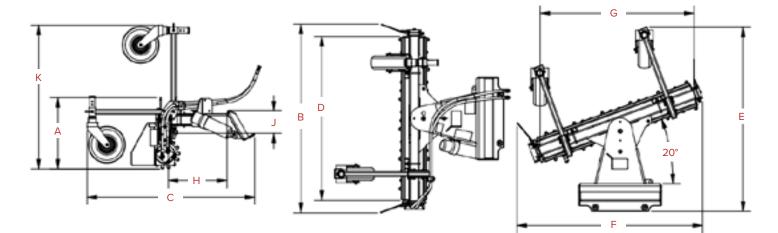

### SPECIFICATIONS

|                                   | 22748M-0961  | 22748H-0961     |
|-----------------------------------|--------------|-----------------|
| STYLE                             | Manual Angle | Hydraulic Angle |
| A. OVERALL HEIGHT                 | 20.8 IN.     | 20.8 IN.        |
| B. OVERALL WIDTH                  | 55.4 IN.     | 55.4 IN.        |
| C. OVERALL LENGTH                 | 49.1 IN.     | 49.1 IN.        |
| D. RAKING WIDTH                   | 48 IN.       | 48 IN.          |
| F. OVERALL WIDTH @ 20°            | 54.5 IN.     | 54.5 IN.        |
| E. OVERALL LENGTH @ 20°           | 54.1 IN.     | 54.1 IN.        |
| G. RAKING WIDTH @ 20°             | 45.2 IN.     | 45.2 IN.        |
| H. CENTER OF GRAVITY - HORIZONTAL | 17.2 IN.     | 17.2 IN.        |
| J. CENTER OF GRAVITY - VERTICAL   | 6.5 IN.      | 6.5 IN.         |
| K. OVERALL HEIGHT - CASTER UP     | 42.1 IN.     | 42.1 IN.        |
| WEIGHT                            | 365 LBS      | 380 LBS         |
| REQUIRED FLOW                     | 8-15 GPM     | 8-15 GPM        |
| MAXIMUM PRESSURE                  | 3000 PSI     | 3000 PSI        |