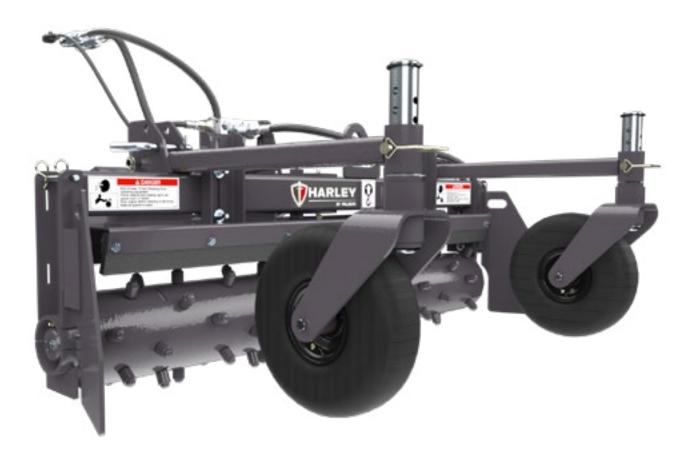

### FOR COMPACT TOOL CARRIERS

Paladin's D4 Mini Power Box Rake is an advanced version of the classic Harley design, designed to be compatible with most compact tool carriers. This versatile rake offers manual or hydraulic angle adjustment options and is known for delivering the high-level performance that our customers have come to expect when it comes to preparing seed beds, grading soil, and leveling gravel.

#### **FEATURES**

- Direct drive motor is embedded within frame and drum providing optimal protection from dirt and debris
- Adjustable rubber barrier
- Specially shaped and placed carbide teeth ensure the best possible seedbed
- End plates that can be removed easily and gates that can be adjusted to multiple positions
- Dual independently adjustable gauge wheels