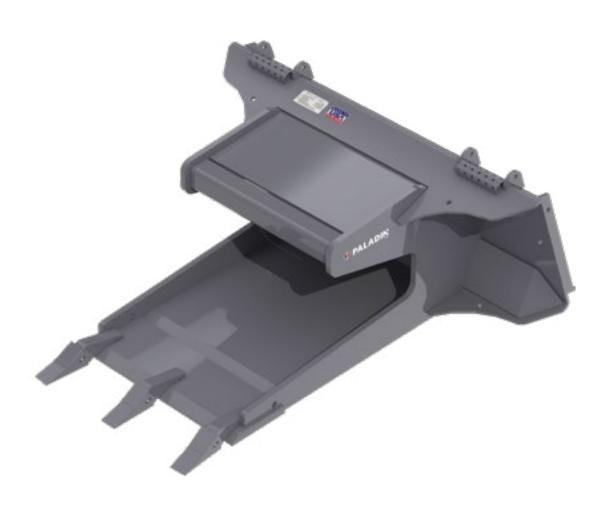

## **CONCRETE CLAW**

FOR SKID STEER LOADERS, COMPACT UTILITY LOADERS, WHEEL LOADERS, AND UTILITY LOADERS

The Concrete Claw attachment by Paladin® is a highly efficient tool for the quick and effective removal of concrete, making it ideal for use in a variety of construction tasks such as sidewalks, driveways, and more

## **FEATURES**

- 24" working width
- High strength cast replacement points
- Replaceable points are firmly attached with rubberized flex points
- End plates and tooth shanks are made with high strength T1 steel
- 1" x 8" wear-resistant pacal steel tapered cutting edge
- Name brand replaceable points with 1½" wide shanks
- Slide the claw teeth under the concrete, lift and load
- Provides easy transportation and disposal of heavy concrete slabs
- Allows for a cleaner, quicker, and more efficient method of concrete removal