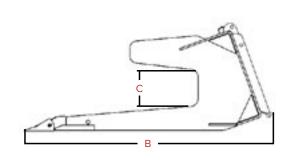

## **SPECIFICATIONS**

| A. WORKING WIDTH       | 24 IN. / 610 MM       |
|------------------------|-----------------------|
| B. DEPTH OD            | 48 IN. / 1219 MM      |
| C. REAR OPENING HEIGHT | 7.5 IN. / 191 MM      |
| WEIGHT                 | 442 LBS / 200 KG      |
| LIFT CAPACITY          | <10000 LBS / 4536 KG  |
| OPERATING WEIGHT       | <32000 LBS / 14515 KG |