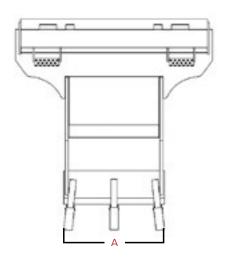

## **SPECIFICATIONS**

| A. WORKING WIDTH       | 24 IN. / 610 MM       |
|------------------------|-----------------------|
| B. DEPTH OD            | 48 IN. / 1219 MM      |
| C. REAR OPENING HEIGHT | 7.5 IN. / 191 MM      |
| WEIGHT                 | 442 LBS / 200 KG      |
| LIFT CAPACITY          | <10000 LBS / 4536 KG  |
| OPERATING WEIGHT       | <32000 LBS / 14515 KG |