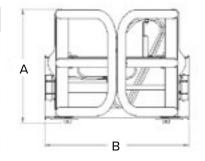

| SPECIFICATIONS |         |
|----------------|---------|
| Order Code     | LAF1960 |
| Weight (lbs)   | 500     |
| A. Height      | 47.25"  |
| B. Width       | 37.25"  |
| Width Open     | 89"     |
| Depth          | 54"     |