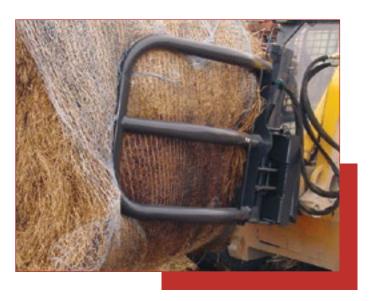

## **Features**

- Clamps loads from 28" to 80" wide
- Hydraulically driven pressure arms

**FFC® Bale Hugger** by Paladin®, provides constant pressure that eliminates the risk of dropped bales. The Bale Hugger is ideal for 1,000 lb silage bags, with a max load of 2,400 lbs. It can lift, move and stack round or rectangular bales.