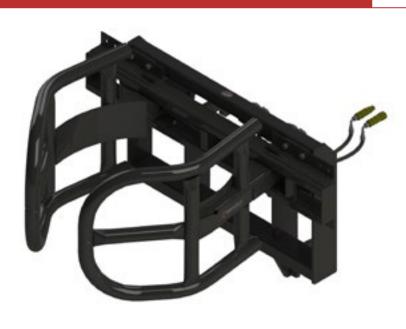

## **Features**

- Clamps loads from 28" to 80" wide
- Hydraulically driven pressure arms

**FFC® Bale Hugger** by Paladin®, provides constant pressure that eliminates the risk of dropped bales. The Bale Hugger is ideal for 1,000 lb silage bags, with a max load of 2,400 lbs. It can lift, move and stack round or rectangular bales.