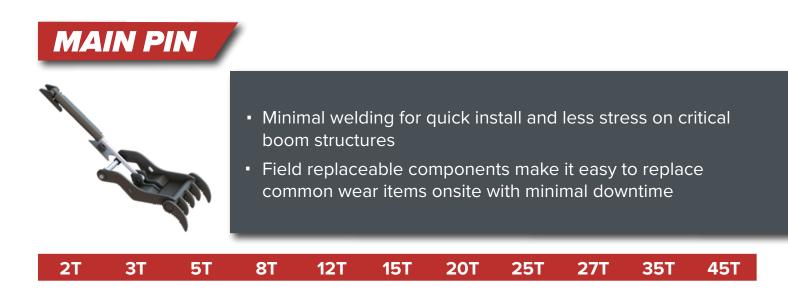

#### Easy to Install

With preassembled components and minimal welding, JRB<sup>®</sup> thumbs can be put to work quickly and for less cost. Paladin also offers installation services through its CustomWorks<sup>®</sup> facilities, so excavators can arrive at your site ready to work.

| 2T 3T 5T 8T 12T 15T 20T 25T 27T 3 | 35T 45T |
|-----------------------------------|---------|
|-----------------------------------|---------|