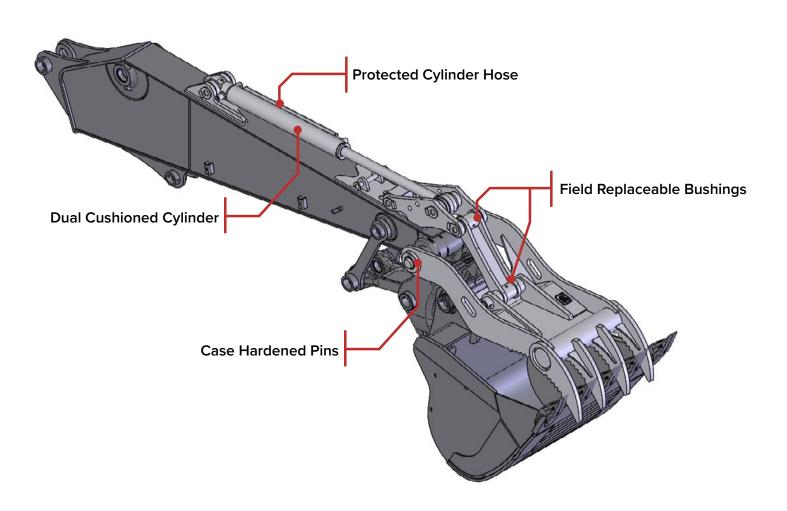

## **FEATURES & BENEFITS**

#### **Increases Excavator Productivity**

JRB'®s range of excavator thumbs provides the versatility needed to get the most out of your excavator. Pick up and move more material.

#### **Built to Last**

The thumb's rugged design combined with easily maintained parts provide a product that will provide years of productive service.

#### Easy to Install

With preassembled components and minimal welding, JRB<sup>®</sup> thumbs can be put to work quickly and for less cost. Paladin also offers installation services through its CustomWorks<sup>®</sup> facilities, so excavators can arrive at your site ready to work.