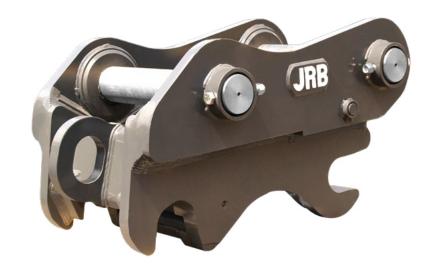

## **QUICK HITCH™**

#### **MECHANICAL COUPLER**

The Quick Hitch™ Coupler provides a simple and reliable means of adding versatility to your excavator.