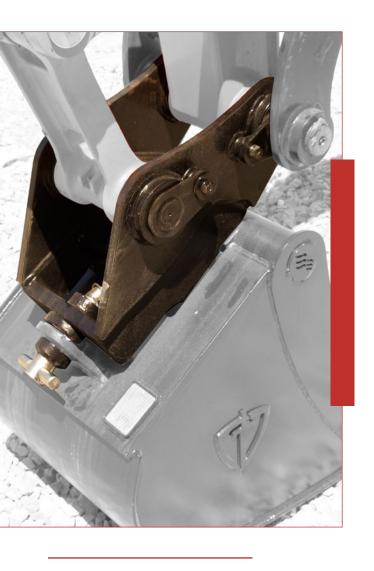

### **DURALATCH**<sup>TM</sup>

#### HYDRAULIC TWIN LOCKING MULTI-PIN GRABBER

Transform your machine into a secure and reliable multi-tool carrier. The extensive range of Paladin®'s DuraLatch™ couplers ensure your equipment can access the attachments needed to maximize production and get the best performance on every job.

A high performance quick coupler based on an absolute flexibility and uncompromising utility.

The DuraLatch has been designed from the inside out. It's an excavator tool built to remove hindrances.

HIGH STRENGTH CAST DESIGN