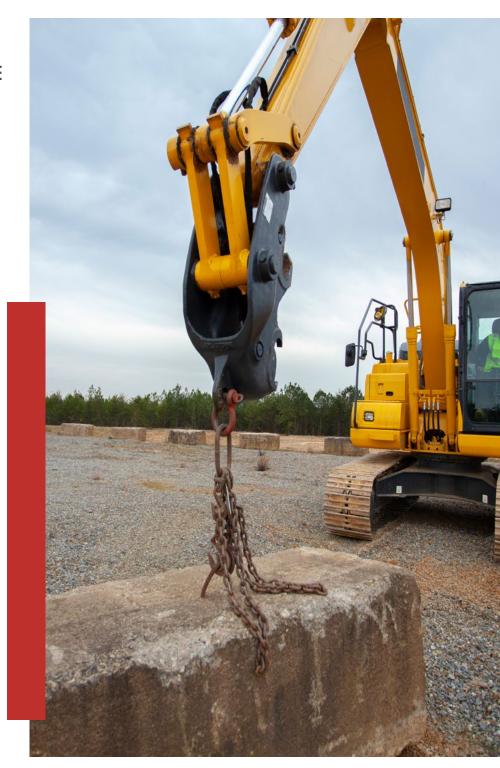

### **DURALATCH**<sup>TM</sup>

#### HYDRAULIC TWIN LOCKING MULTI-PIN GRABBER

Transform your machine into a secure and reliable multi-tool carrier. The extensive range of Paladin®'s DuraLatch™ couplers ensure your equipment can access the attachments needed to maximize production and get the best performance on every job.

A high performance quick coupler based on an absolute flexibility and uncompromising utility.

The DuraLatch has been designed from the inside out. It's an excavator tool built to remove hindrances.

HIGH STRENGTH CAST DESIGN

Delivers exceptional high strength performance

TWIN-LOCK

Dual ABS independent back up system for quick, safe attachment changes

UNIVERSAL CONNECTIVITY

Pick up attachments within the same size class regardless of the OEM make

LIFTING EYE

Cast lifting eye located in the center of the coupler for maximum strength and lifting capacity

**VERSATILE OPERATION** 

Work in either backhoe or face shovel mode