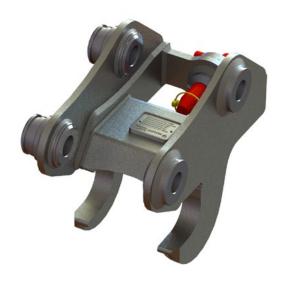

## **POWERLATCH™ TILT**

#### HYDRAULIC TWIN LOCKING TILTING QUICK COUPLER

The PowerLatch™ Tilt Coupler combines the versatility of the PowerLatch multi-pin grabber coupler with the ability to tilt the attachment a full 90° in each direction allowing you to reach more places in less time and with less repositioning.

180° TILT

Achieve more from your excavator without repositioning

TWIN-LOCK

Dual ABS independent back up system for quick, safe attachment changes

UNIVERSAL CONNECTIVITY

Pick up attachments within the same size class regardless of the OEM make

LOW MAINTENANCE

No maintenance, sealed actuator keeps coupler working longer