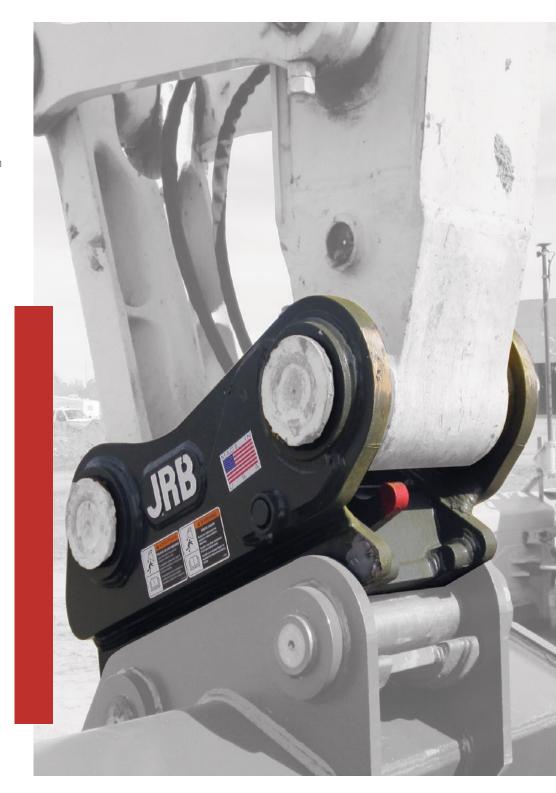

## **SMARTLOC®**

#### HYDRAULIC DEDICATED PIN GRABBER COUPLER

The SmartLoc® Coupler offers flexibility and value when using attachments intended for a specific machine. It is optimized to fit a single machine model based on the pin spread, pin diameter, and machine geometry.

Adjusts for wear keeping a tight connection

**OPTIMIZED FIT** 

Designed specifically for the designated excavator's attachments for a firm fit

**LOW PROFILE** 

Maintains short vertical offset to deliver max breakout force