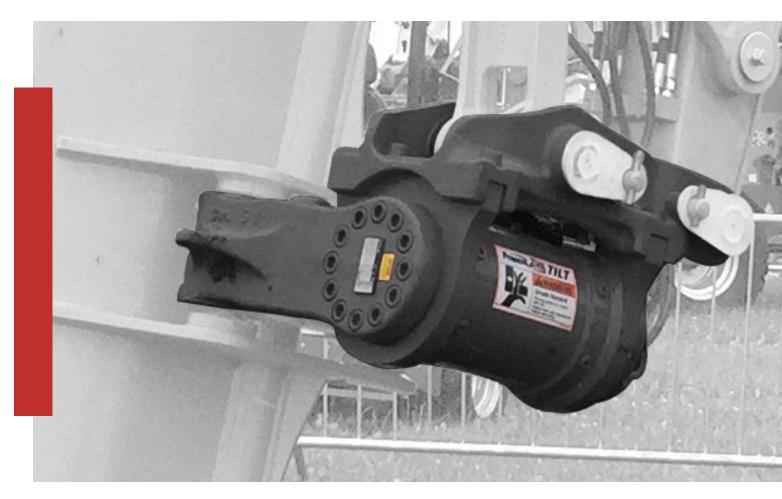

## **POWERLATCH™ TILT**

#### HYDRAULIC TWIN LOCKING TILTING QUICK COUPLER

The PowerLatch™ Tilt Coupler combines the versatility of the PowerLatch multi-pin grabber coupler with the ability to tilt the attachment a full 90° in each direction allowing you to reach more places in less time and with less repositioning.

180° TILT

Achieve more from your excavator without repositioning

TWIN-LOCK

Dual ABS independent back up system for quick, safe attachment changes

UNIVERSAL CONNECTIVITY

Pick up attachments within the same size class regardless of the OEM make