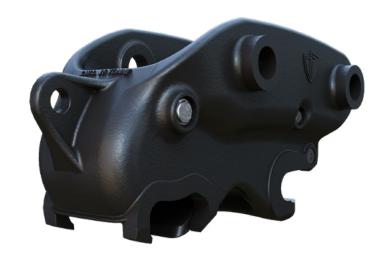

### **DURALATCH**<sup>TM</sup>

#### HYDRAULIC TWIN LOCKING MULTI-PIN GRABBER

Transform your machine into a secure and reliable multi-tool carrier. The extensive range of Paladin®'s DuraLatch™ couplers ensure your equipment can access the attachments needed to maximize production and get the best performance on every job.

A high performance quick coupler based on an absolute flexibility and uncompromising utility.

The DuraLatch has been designed from the inside out. It's an excavator tool built to remove hindrances.

HIGH STRENGTH CAST DESIGN

Delivers exceptional high strength performance

TWIN-LOCK

Dual ABS independent back up system for quick, safe attachment changes

UNIVERSAL CONNECTIVITY

Pick up attachments within the same size class regardless of the OEM make

LIFTING EYE

Cast lifting eye located in the center of the coupler for maximum strength and lifting capacity

**VERSATILE OPERATION** 

Work in either backhoe or face shovel mode