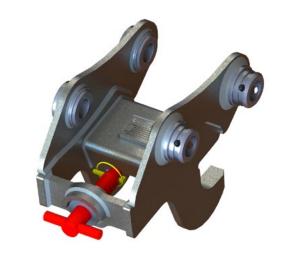

### **DURALATCH**<sup>TM</sup>

#### HYDRAULIC TWIN LOCKING MULTI-PIN GRABBER

Transform your machine into a secure and reliable multi-tool carrier. The extensive range of Paladin®'s DuraLatch™ couplers ensure your equipment can access the attachments needed to maximize production and get the best performance on every job.

A high performance quick coupler based on an absolute flexibility and uncompromising utility.

The DuraLatch has been designed from the inside out. It's an excavator tool built to remove hindrances.

HIGH STRENGTH CAST DESIGN

Delivers exceptional high strength performance

TWIN-LOCK

Dual ABS independent back up system for quick, safe attachment changes

UNIVERSAL CONNECTIVITY

Pick up attachments within the same size class regardless of the OEM make

LIFTING EYE

Cast lifting eye located in the center of the coupler for maximum strength and lifting capacity

**VERSATILE OPERATION** 

Work in either backhoe or face shovel mode