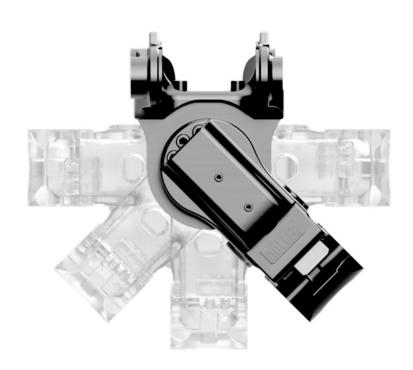

## **POWERLATCH™ TILT**

#### HYDRAULIC TWIN LOCKING TILTING QUICK COUPLER

The PowerLatch™ Tilt Coupler combines the versatility of the PowerLatch multi-pin grabber coupler with the ability to tilt the attachment a full 90° in each direction allowing you to reach more places in less time and with less repositioning.

180° TILT

Achieve more from your excavator without repositioning

TWIN-LOCK

Dual ABS independent back up system for quick, safe attachment changes

UNIVERSAL CONNECTIVITY

Pick up attachments within the same size class regardless of the OEM make

LOW MAINTENANCE

No maintenance, sealed actuator keeps coupler working longer