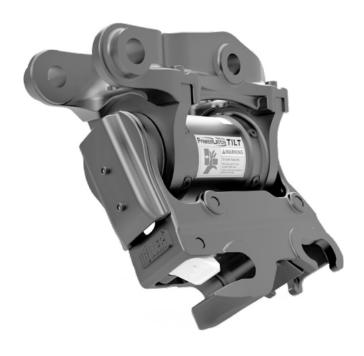

## **POWERLATCH™ TILT**

#### HYDRAULIC TWIN LOCKING TILTING QUICK COUPLER

The PowerLatch™ Tilt Coupler combines the versatility of the PowerLatch multi-pin grabber coupler with the ability to tilt the attachment a full 90° in each direction allowing you to reach more places in less time and with less repositioning.

180° TILT

Achieve more from your excavator without repositioning

TWIN-LOCK

Dual ABS independent back up system for quick, safe attachment changes

UNIVERSAL CONNECTIVITY

Pick up attachments within the same size class regardless of the OEM make

LOW MAINTENANCE

No maintenance, sealed actuator keeps coupler working longer