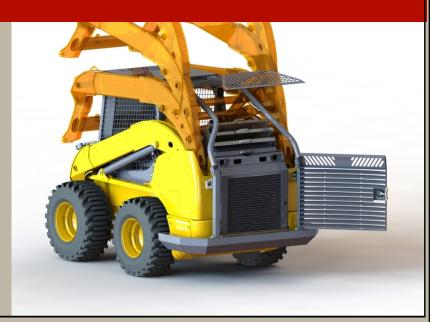

## Currently available for C234, C238, C334, C345, C362, L334 Machines

Heavy-Duty Bumper Rear Grille Guard Sweeps w/ Center Screen Top Guard w/ Light Guards Front Light Guards Side Window Guards Hydraulic Connector Guards Enhanced High Flow (RH) Standard (LH)

## FEATURES AND BENEFITS

- Heavy-duty design protects machine from harsh forestry environment while maintaining visibility and functionality
- Rear screen utilizes quick-release latches, allowing for quick egress in emergency situations
- Grille guard provides protection while maintaining easy access to engine compartment
- Modular kit design allows customization of guarding level
- Installation requires minimal welding to machine frame