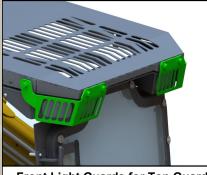

## FORESTRY GUARDING FOR NEW HOLLAND SSL/CTL

## Currently available for C234, C238, C334, C345, C362, L334 Machines

Heavy-Duty Bumper Rear Grille Guard Sweeps w/ Center Screen Top Guard w/ Light Guards Front Light Guards Side Window Guards Hydraulic Connector Guards Enhanced High Flow (RH) Standard (LH)





**PALADIN** LABOUNTY & PENGO STANLEY INDUSTRIAL TOOLS & ATTACHMENTS

## FORESTRY GUARDING FOR NEW HOLLAND SSL/CTL



Front Light Guards for Top Guard



## FEATURES AND BENEFITS

- Heavy-duty design protects machine from harsh forestry environment while maintaining visibility and functionality
- Rear screen utilizes quick-release latches, allowing for quick egress in emergency situations
- Grille guard provides protection while maintaining easy access to engine compartment
- Modular kit design allows customization of guarding level
- Installation requires minimal welding to machine frame

www.PaladinAttachments.com Contact Paladin Customer Service (833) 723-1843 phasales@sbdinc.com



Version 4/8/2024