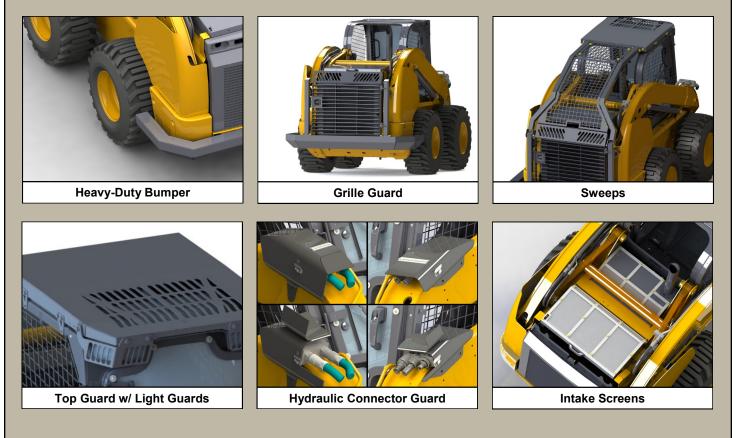

## Currently available for C234, C238, C334, C345, C362, L334 Machines

Heavy-Duty Bumper Rear Grille Guard Sweeps w/ Center Screen Top Guard w/ Light Guards Front Light Guards Side Window Guards Hydraulic Connector Guards Enhanced High Flow (RH) Standard (LH)

## FEATURES AND BENEFITS

- Heavy-duty design protects machine from harsh forestry environment while maintaining visibility and functionality
- Rear screen utilizes quick-release latches, allowing for quick egress in emergency situations
- Grille guard provides protection while maintaining easy access to engine compartment
- Modular kit design allows customization of guarding level
- Installation requires minimal welding to machine frame