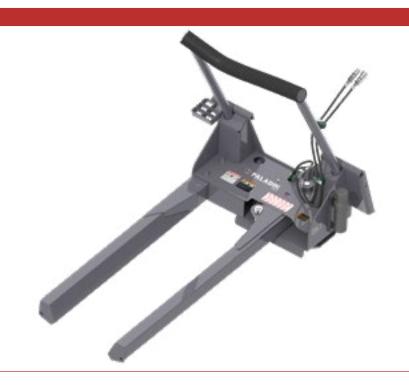

## TREE FORK

FOR SKID-STEER LOADERS, MINI SKID-STEER LOADERS, COMPACT TOOL CARRIERS

Bradco® Tree Forks by Paladin, are designed to pick up and transport

balled trees. Very popular in nurseries and with landscapers on large

## **Features**

- Position plants, trees and large shrubs quickly and with ease
- Will grasp up to 44" tree balls
- 6" tread plate on forks to firmly grip bags, boxes, pots and rocks
- 3,000 lb carrying capacity