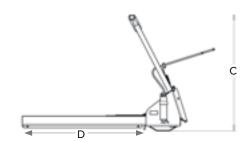

work sites.

| A. Overall Width                             | 48"     |
|----------------------------------------------|---------|
| B. Overall Length                            | 85"     |
| C. Overall Height                            | 60.5"   |
| D. Fork Length                               | 64"     |
| E. Parallel Spread of Forks                  | 17.75"  |
| F. Fork Opening at Tips (open)               | 54.5"   |
| G. Fork Opening at Tips (closed)             | 4"      |
| H. Maximum Ball Size                         | 44"     |
| I. Distance from Hitch to center of 44" Ball | 56"     |
| Weight                                       | 680 lbs |