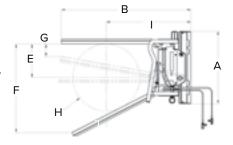

work sites.

| A. Overall Width                             | 48"     |
|----------------------------------------------|---------|
| B. Overall Length                            | 85"     |
| C. Overall Height                            | 60.5"   |
| D. Fork Length                               | 64"     |
| E. Parallel Spread of Forks                  | 17.75"  |
| F. Fork Opening at Tips (open)               | 54.5"   |
| G. Fork Opening at Tips (closed)             | 4"      |
| H. Maximum Ball Size                         | 44"     |
| I. Distance from Hitch to center of 44" Ball | 56"     |
| Weight                                       | 680 lbs |