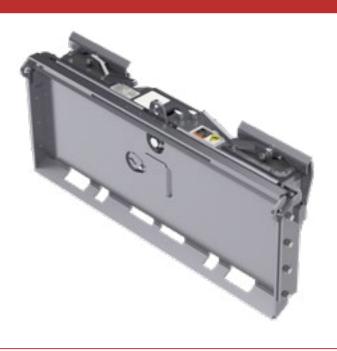

## **TILT ATTACH**

**FOR SKID-STEER LOADERS** 

Bradco® Tilt Attach by Paladin, allows full utilization of your skid steer on hilly terrain. It attaches to a skid steer universal hitch to allow attachments to tilt up to 14° to the left and right of level. The Tilt Attach tilts buckets and landscaping implements for more precise grading and leveling.