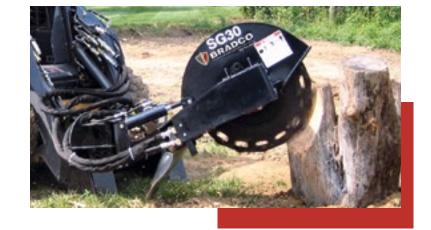

The **Bradco® Stump Grinder** by Paladin is available in standard flow and high flow. The standard flow model has a 26" diameter cutting wheel allowing up to 10" of below ground cutting, and the high flow model has a 30" wheel allowing up to 12" of below ground cutting. The 60 degree range of motion covers 45" in a single sweep.

## **Additional Features**

- Adjustable speed control has been designed into the unit to allow the operator to adjust speed of the swing and lift functions to accommodate maximum performance
- Built-in grouser pads provide exceptional stability during cutting & grip for your uneven ground and hillsides
- Optional items include square teeth with single lock nut or shark style teeth with universal bolt pattern