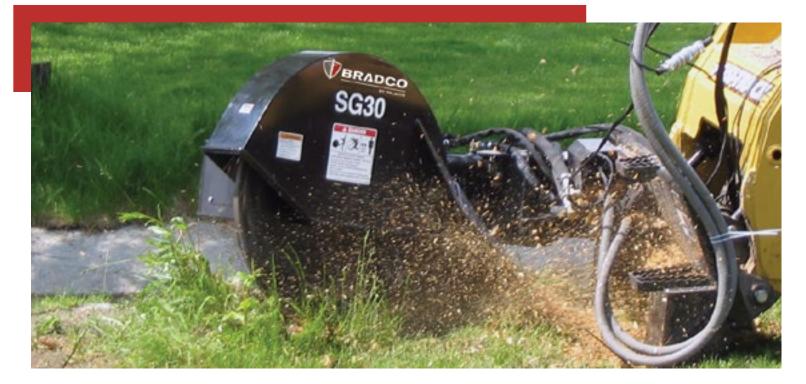

The **Bradco® Stump Grinder** by Paladin is available in standard flow and high flow. The standard flow model has a 26" diameter cutting wheel allowing up to 10" of below ground cutting, and the high flow model has a 30" wheel allowing up to 12" of below ground cutting. The 60 degree range of motion covers 45" in a single sweep.

## **Features**

- Two models available:
  - SG26 standard flow
  - SG30 high flow
- Tooth pattern permits cutting from sideto-side and vertical directions
- Wheel and tooth options available
- Heavy-duty gearbox drives with torque arm motor support for longer motor and drive system life
- Easy access to all drive components allows for quick maintenance
- Operates with multi-function control inside the loader
- Excellent operating visibility & exceptional swing arc geometry