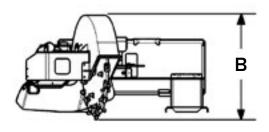

## PALADIN.

| SPECIFICATIONS                   | Standard Flow<br>SG26 | High Flow<br>SG30 |
|----------------------------------|-----------------------|-------------------|
| A. Width (overall)               | 58"                   | 58"               |
| B. height (overall)              | 37"                   | 37"               |
| C. Length (overall)              | 73"                   | 73"               |
| D. Below Ground Depth            | 10"                   | 12"               |
| E. Swing Arc                     | 60"                   | 60"               |
| F. Maximum Lift                  | 25"                   | 25"               |
| Number of Cutting Teeth          | 28                    | 28                |
| Wheel Diameter                   | 26"                   | 30"               |
| Hydraulic Flow Requirement (gpm) | 14-28                 | 29-44             |
| Weight (lbs)                     | 720                   | 795               |