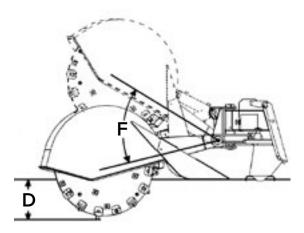

## PALADIN.

| SPECIFICATIONS                   | Standard Flow<br>SG26 | High Flow<br>SG30 |
|----------------------------------|-----------------------|-------------------|
| A. Width (overall)               | 58"                   | 58"               |
| B. height (overall)              | 37"                   | 37"               |
| C. Length (overall)              | 73"                   | 73"               |
| D. Below Ground Depth            | 10"                   | 12"               |
| E. Swing Arc                     | 60"                   | 60"               |
| F. Maximum Lift                  | 25"                   | 25"               |
| Number of Cutting Teeth          | 28                    | 28                |
| Wheel Diameter                   | 26"                   | 30"               |
| Hydraulic Flow Requirement (gpm) | 14-28                 | 29-44             |
| Weight (lbs)                     | 720                   | 795               |