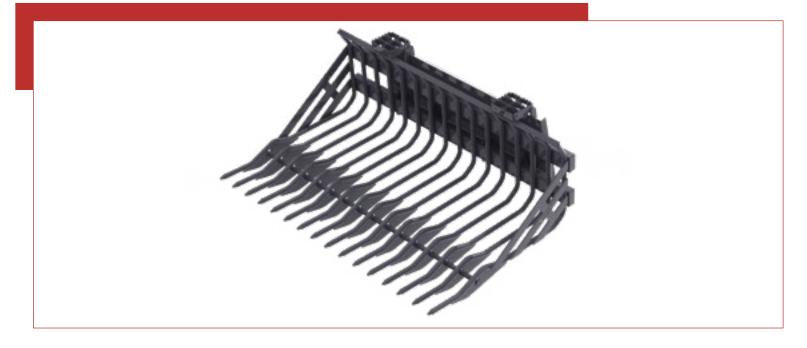

ROCK BUCKET & GRAPPLE

FOR SKID-STEER AND TRACTOR LOADERS

## **Features**

- One grapple assembly fits 66", 75", AND 84" rock buckets with 2" and 3" bucket tine spacing
- Hooks are welded to front tube rather than individual bolted for added strength and ease of assembly
- Replaceable front tine assembly
- Hooks do not extend beyond front plane of bucket tines
- Grapple hooks interlock with bucket tines
- Added structure between grapple arms to trap and contain debris
- Spherical bearings, threaded cylinder glands, and secluded grease zerks for added durability
- Easy to assemble grapple mounting

The **Bradco® Rock Bucket & Grapple** by Paladin is available in 2" or 3" tine spacing and is designed to collect rocks and debris, allowing the soil to sift through. Rake design is used for fast clean-up, ground leveling, sifting out debris & rocks and gathering material away from buildings and obstructions.