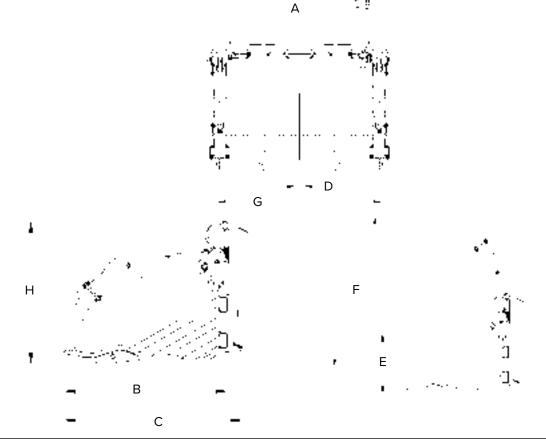

## **OCK BUCKET &** R ΡP

FOR SKID-STEER AND TRACTOR LOADERS

| SPECIFICATIONS                      | 2" TINE SPACING |       | 3" TINE SPACING |       |       |
|-------------------------------------|-----------------|-------|-----------------|-------|-------|
|                                     | 66"             | 75"   | 66"             | 75"   | 84"   |
| A. Width (overall)                  | 68.4"           | 74.7" | 65.9"           | 74.4" | 82.6" |
| B. Depth No Mounting (overall)      | 43"             | 43"   | 43"             | 43"   | 43"   |
| C. Depth with Skid-Steer Mounting   | 49.8"           | 49.8" | 49.8"           | 49.8" | 49.8" |
| D. Spacing Between Tines            | 2"              | 2"    | 3"              | 3"    | 3"    |
| E. Bucket Height                    | 22"             | 22"   | 22"             | 22"   | 22"   |
| F. Grapple Opening                  | 60"             | 60"   | 60"             | 60"   | 60"   |
| G. Grapple Width                    | 60"             | 60"   | 60"             | 60"   | 60"   |
| H. Shipping Width Grapple (overall) | 38"             | 38"   | 38"             | 38"   | 38"   |
| Tine Rod Diameter                   | 1.1"            | 1.1"  | 1.1"            | 1.1"  | 1.1"  |
| Weight (lbs)                        | 680             | 742   | 555             | 625   | 692   |
| Number of Tines                     | 22              | 24    | 16              | 18    | 20    |