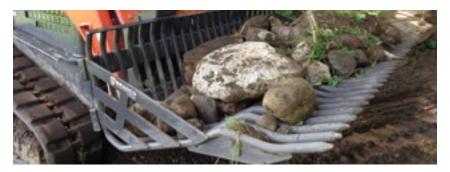

The **Bradco® Rock Bucket & Grapple** by Paladin is available in 2" or 3" tine spacing and is designed to collect rocks and debris, allowing the soil to sift through. Rake design is used for fast clean-up, ground leveling, sifting out debris & rocks and gathering material away from buildings and obstructions.