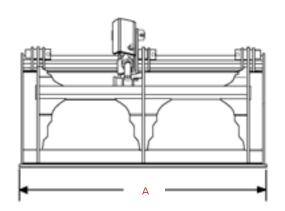

|                          | 107147   | 235913   | 235907   | 235870   |
|--------------------------|----------|----------|----------|----------|
| WIDTH                    | 36 IN.   | 42 IN.   | 48 IN.   | 54 IN.   |
| OVERALL HEIGHT           | 25 IN.   | 25 IN.   | 25 IN.   | 25 IN.   |
| OVERALL LENGTH           | 31 IN.   | 31 IN.   | 31 IN.   | 31 IN.   |
| GRAPPLE OPENING          | 29 IN.   | 29 IN.   | 29 IN.   | 29 IN.   |
| WEIGHT                   | 281 LBS  | 300 LBS  | 329 LBS  | 349 LBS  |
| RATED OPERATING CAPACITY | 2500 LBS | 2500 LBS | 2500 LBS | 2500 LBS |
| MOUNT                    | CII      | CII      | CII      | CII      |

|                          | 235877   | 235916   | 235894   | 235883   | 235882   | 235871   |
|--------------------------|----------|----------|----------|----------|----------|----------|
| WIDTH                    | 36 IN.   | 42 IN.   | 48 IN.   | 54 IN.   | 48 IN.   | 54 IN.   |
| OVERALL HEIGHT           | 25 IN.   |
| OVERALL LENGTH           | 31 IN.   |
| GRAPPLE OPENING          | 29 IN.   |
| WEIGHT                   | 316 LBS  | 340 LBS  | 368 LBS  | 388 LBS  | 366 LBS  | 385 LBS  |
| RATED OPERATING CAPACITY | 2500 LBS |
| MOUNT                    | Bobcat   | Bobcat   | Bobcat   | Bobcat   | SSL      | SSL      |
|                          |          |          |          |          |          |          |
| CONSUMABLES              | 36"      |          | 42"      | 48"      | !        | 54"      |