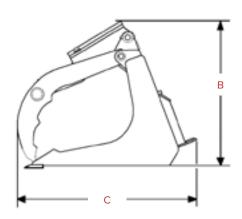

|                          | 107147   | 235913   | 235907   | 235870   |
|--------------------------|----------|----------|----------|----------|
| WIDTH                    | 36 IN.   | 42 IN.   | 48 IN.   | 54 IN.   |
| OVERALL HEIGHT           | 25 IN.   | 25 IN.   | 25 IN.   | 25 IN.   |
| OVERALL LENGTH           | 31 IN.   | 31 IN.   | 31 IN.   | 31 IN.   |
| GRAPPLE OPENING          | 29 IN.   | 29 IN.   | 29 IN.   | 29 IN.   |
| WEIGHT                   | 281 LBS  | 300 LBS  | 329 LBS  | 349 LBS  |
| RATED OPERATING CAPACITY | 2500 LBS | 2500 LBS | 2500 LBS | 2500 LBS |
| MOUNT                    | CII      | CII      | CII      | CII      |

|                          | 235877   | 235916   | 235894   | 235883   | 235882   | 235871   |
|--------------------------|----------|----------|----------|----------|----------|----------|
| WIDTH                    | 36 IN.   | 42 IN.   | 48 IN.   | 54 IN.   | 48 IN.   | 54 IN.   |
| OVERALL HEIGHT           | 25 IN.   |
| OVERALL LENGTH           | 31 IN.   |
| GRAPPLE OPENING          | 29 IN.   |
| WEIGHT                   | 316 LBS  | 340 LBS  | 368 LBS  | 388 LBS  | 366 LBS  | 385 LBS  |
| RATED OPERATING CAPACITY | 2500 LBS |
| MOUNT                    | Bobcat   | Bobcat   | Bobcat   | Bobcat   | SSL      | SSL      |
|                          |          |          |          |          |          |          |
| CONSUMABLES              | 36"      |          | 42"      | 48"      | !        | 54"      |