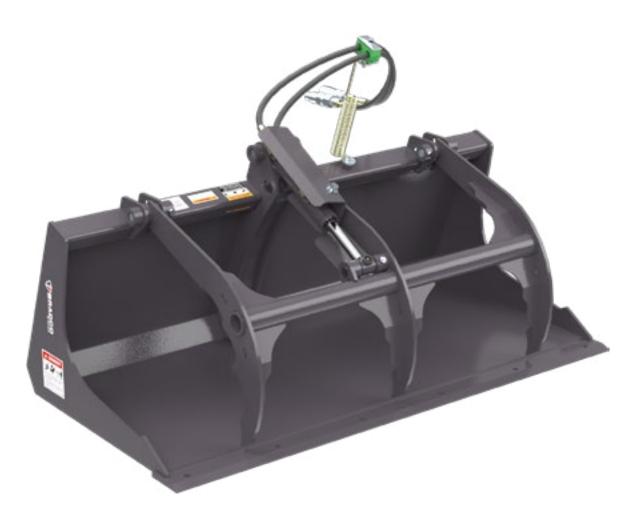

## FOR COMPACT TOOL CARRIERS

The Paladin<sup>™</sup> Mini Scrap Grapple with solid floor is designed for use on CTC loaders and is available in 36", 42", 48", and 54" widths. The solid floor and grapple make it the ideal mini skid steer tool for scrap and yard waste removal, ground leveling, and construction sites, especially in tight areas.

## **FEATURES**

- 36", 42", 48 & 54" widths on select models
- Hydraulic grapple with guarded cylinder
- Optional Bolt-on cutter bar assembly

**SPECIFICATIONS** 

- 1,500 to 3,000 operating pressure (psi)
- High strength Grade 50 steel throughout
- Premium High Carbon beveled front cutting edge