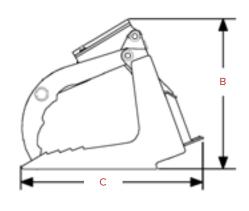

### **SPECIFICATIONS**

|                          | 235962   | 235965   | 235967   | 235963   | 235964   | 235966   | 235902   | 235904   |
|--------------------------|----------|----------|----------|----------|----------|----------|----------|----------|
| A. WIDTH                 | 42 IN.   | 48 IN.   | 54 IN.   | 42 IN.   | 48 IN.   | 54 IN.   | 48 IN.   | 54 IN.   |
| B. OVERALL HEIGHT        | 26 IN.   |
| C. OVERALL LENGTH        | 31 IN.   |
| GRAPPLE OPENING          | 29 IN.   |
| WEIGHT                   | 256 LBS  | 275 LBS  | 283 LBS  | 299 LBS  | 318 LBS  | 326 LBS  | 318 LBS  | 325 LBS  |
| RATED OPERATING CAPACITY | 2500 LBS |
| MOUNT                    | CII      | CII      | CII      | Bobcat   | Bobcat   | Bobcat   | SSL      | SSL      |