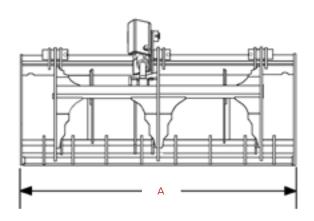

### **SPECIFICATIONS**

|                          | 235962   | 235965   | 235967   | 235963   | 235964   | 235966   | 235902   | 235904   |
|--------------------------|----------|----------|----------|----------|----------|----------|----------|----------|
| A. WIDTH                 | 42 IN.   | 48 IN.   | 54 IN.   | 42 IN.   | 48 IN.   | 54 IN.   | 48 IN.   | 54 IN.   |
| B. OVERALL HEIGHT        | 26 IN.   |
| C. OVERALL LENGTH        | 31 IN.   |
| GRAPPLE OPENING          | 29 IN.   |
| WEIGHT                   | 256 LBS  | 275 LBS  | 283 LBS  | 299 LBS  | 318 LBS  | 326 LBS  | 318 LBS  | 325 LBS  |
| RATED OPERATING CAPACITY | 2500 LBS |
| MOUNT                    | CII      | CII      | CII      | Bobcat   | Bobcat   | Bobcat   | SSL      | SSL      |