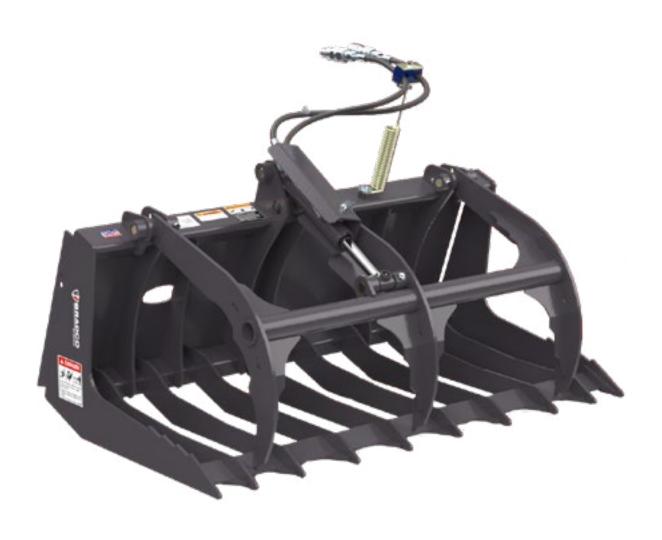

## MINI BRUSH GRAPPLES

### FOR COMPACT TOOL CARRIERS

The Paladin™ Mini Brush Grapple has a unique open tine design that makes it perfect for use on mini skid steer loaders. It's available in three widths: 42", 48", and 54", and is particularly well-suited for moving brush, limbs, and branches. The open tine design enables the grapple to move vegetation material while allowing soil to fall through and remain in place.

#### **FEATURES**

- 42", 48", and 54" widths available
- Hydraulic grapple with guarded cylinder
- 1,500 to 3,000 operating pressure (psi)
- High strength grade 50 steel throughout