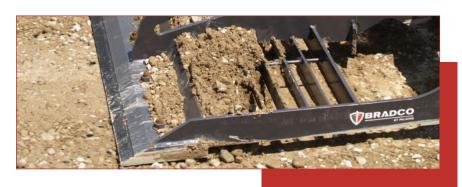

## **Features**

- Heavy duty beveled front cutter bar provides extra strength and reduced wear
- Exclusive staggered grate design prevents wedging of small rocks while leveling
- The grate will sift out rocks and can be used as a carry-all
- V-shaped intermediate scraper shears off high spots and draws dirt to the sides
- Optional scarifier digs into packed dirt
- Strategic placement of scarifier teeth permits ground engagement while in the retracted position
- Optional comb assembly breaks up dirt chunks and smooths surface