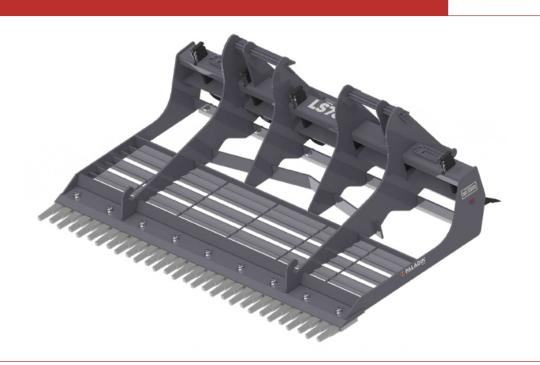

## **Features**

- Heavy duty beveled front cutter bar provides extra strength and reduced wear
- Exclusive staggered grate design prevents wedging of small rocks while leveling
- The grate will sift out rocks and can be used as a carry-all
- V-shaped intermediate scraper shears off high spots and draws dirt to the sides
- Optional scarifier digs into packed dirt
- Strategic placement of scarifier teeth permits ground engagement while in the retracted position
- Optional comb assembly breaks up dirt chunks and smooths surface

The **Bradco® Land Sculptors** by Paladin are an extraordinarily versatile and practical attachment for skid-steer loaders and compact tractors. There is an adjustable rear scraper for optimum land shaping.