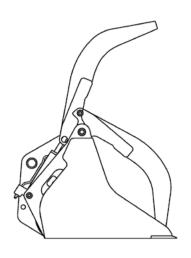

## GRAPPLES & TRASH CLAMP BUCKETS

FOR COMPACT WHEEL LOADERS, TELEHANDLERS, TRACTOR LOADER BACKHOES

## **Features**

- Rolled shell for easy filling and clean up.
- Full cross member torque tubes top and bottom for long term durability.
- Abrasion resistant cutting edge with punched holes for optional bolt-on edge.
- Skid plates under bucket shell for improved wear.
- Capacity from 1 cubic yard to 3.25 cubic yards.

The **Bradco® Grapples & Trash Clamp Buckets** by Paladin®, provide the most effective and efficient way to complete your job. High quality manufacturing ensures a long and productive life.