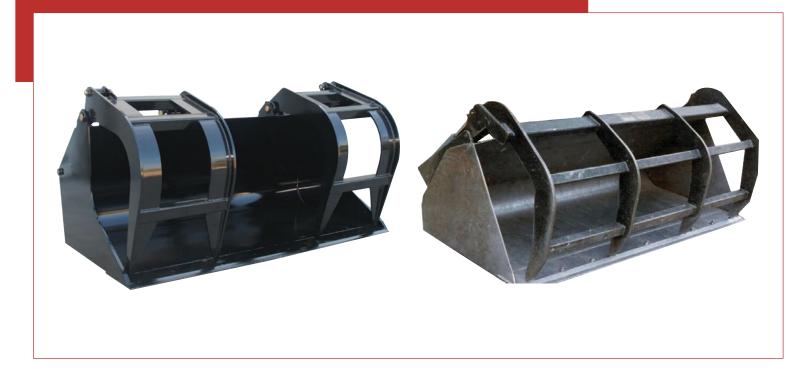

## GRAPPLES & TRASH CLAMP BUCKETS

FOR COMPACT WHEEL LOADERS, TELEHANDLERS, TRACTOR LOADER BACKHOES

## **Features**

- Rolled shell for easy filling and clean up.
- Full cross member torque tubes top and bottom for long term durability.
- Abrasion resistant cutting edge with punched holes for optional bolt-on edge.
- Skid plates under bucket shell for improved wear.
- Capacity from 1 cubic yard to 3.25 cubic yards.

The **Bradco® Grapples & Trash Clamp Buckets** by Paladin®, provide the most effective and efficient way to complete your job. High quality manufacturing ensures a long and productive life.