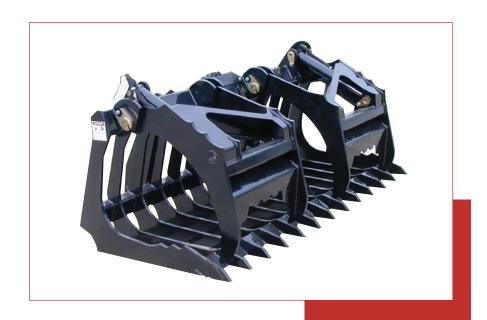

## GRAPPLES & TRASH CLAMP BUCKETS

FOR COMPACT WHEEL LOADERS, TELEHANDLERS, TRACTOR LOADER BACKHOES

## **Features**

- Rolled shell for easy filling and clean up.
- Full cross member torque tubes top and bottom for long term durability.
- Abrasion resistant cutting edge with punched holes for optional bolt-on edge.
- Skid plates under bucket shell for improved wear.
- Capacity from 1 cubic yard to 3.25 cubic yards.

The **Bradco® Grapples & Trash Clamp Buckets** by Paladin®, provide the most effective and efficient way to complete your job. High quality manufacturing ensures a long and productive life.