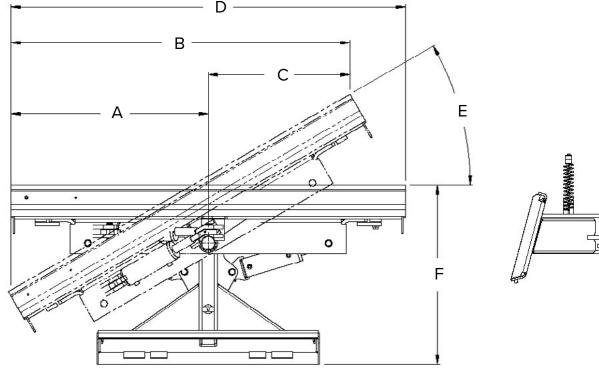

## **DOZER BLADE**

**FOR SKID-STEER LOADERS** 

| SPECIFICATIONS                                      | 84" | 96" |
|-----------------------------------------------------|-----|-----|
| Width from center line to inside edge at 15°        | 44" | 50" |
| Width from center line to inside edge at 30°        | 43" | 48" |
| Width at 15° angle                                  | 82" | 93" |
| Width at 30° angle                                  | 74" | 84" |
| Width from center line to outside edge at 15° angle | 38" | 44" |
| Width (overall)                                     | 84" | 96" |
| Angle Left and Right                                | 30° | 30° |
| Tilt                                                | 10° | 10° |
| Length (overall)                                    | 37" | 37" |
| Height (overall)                                    | 30" | 30" |