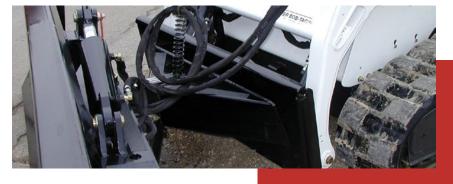

## **Features**

- Available in 84" and 96"
- Hydro-electric controlled angle and tilt, using only one loader valve
- Angle 30° right or left off center
- Tilt 10° off horizontal both directions
- Tilt indicator visible from operator's seat
- Angle and tilt cylinders are interchangeable and equipped with self aligning bushings
- Reversible <sup>3</sup>/<sub>4</sub>" x 8" bolt-on cutting edge & formed moldboard .31" thick & 28" high
- Large 3" center pivot pin with hardened steel bushings

The **Bradco® Dozer Blade** by Paladin with tilt attach, tilts the dozer blade for more precise grading, leveling and trenching. This means you get to the next job quicker!