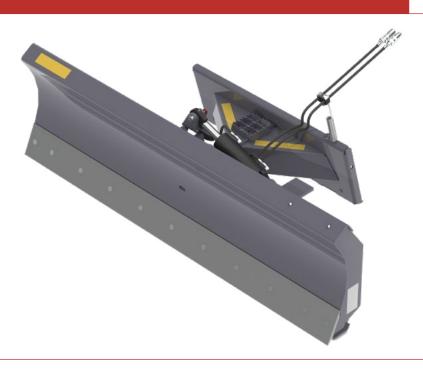

## **DOZER BLADE**

**FOR SKID-STEER LOADERS** 

## **Features**

- Available in 84" and 96"
- Hydro-electric controlled angle and tilt, using only one loader valve
- Angle 30° right or left off center
- Tilt 10° off horizontal both directions
- Tilt indicator visible from operator's seat
- Angle and tilt cylinders are interchangeable and equipped with self aligning bushings
- Reversible <sup>3</sup>/<sub>4</sub>" x 8" bolt-on cutting edge & formed moldboard .31" thick & 28" high
- Large 3" center pivot pin with hardened steel bushings

The **Bradco® Dozer Blade** by Paladin with tilt attach, tilts the dozer blade for more precise grading, leveling and trenching. This means you get to the next job quicker!