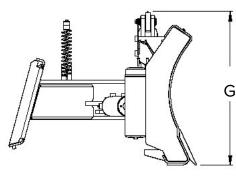

## **DOZER BLADE**

**FOR SKID-STEER LOADERS** 

| SPECIFICATIONS                                      | 84" | 96" |
|-----------------------------------------------------|-----|-----|
| Width from center line to inside edge at 15°        | 44" | 50" |
| Width from center line to inside edge at 30°        | 43" | 48" |
| Width at 15° angle                                  | 82" | 93" |
| Width at 30° angle                                  | 74" | 84" |
| Width from center line to outside edge at 15° angle | 38" | 44" |
| Width (overall)                                     | 84" | 96" |
| Angle Left and Right                                | 30° | 30° |
| Tilt                                                | 10° | 10° |
| Length (overall)                                    | 37" | 37" |
| Height (overall)                                    | 30" | 30" |