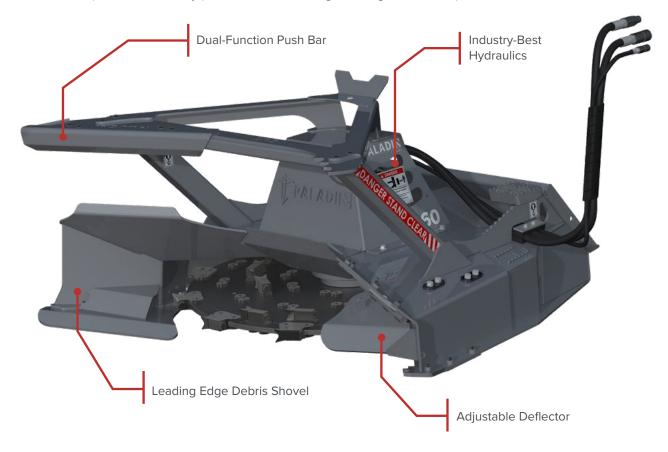

### MINIMIZES SERVICE TIME AND COSTS

- Zero-maintenance bearing housing never needs to be greased
- Reinforced debris shovel keeps teeth out of the dirt and places material perfectly for optimal processing
- Interchangeable QUADCO teeth simplifies service and allows for tooth rotation to combat uneven wear patterns

### **KEEPS TEETH SHARP**

- Reinforced debris shovel gets under trees and logs, keeping edge teeth out of the dirt for maximum tool life
- 100% QUADCO teeth offer superior cutting performance and simple service, with identical teeth on top, bottom, edge, and interior cutting surfaces
- 100% solid machined QUADCO disk is a rigid, perfectly balanced tool holder that stores tremendous rotational energy, delivering a powerful punch and an ultra-smooth ride