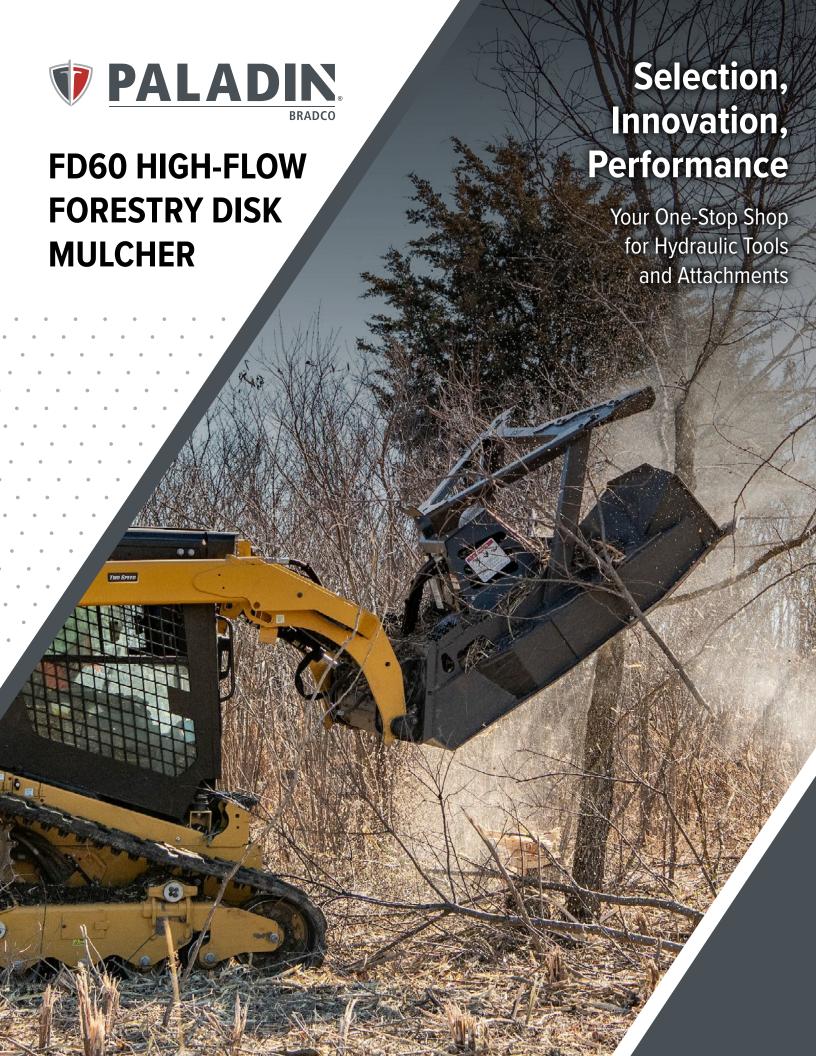

#### MAXIMIZE PRODUCTIVITY AND UP-TIME

- Wide-angle intake promotes mulching and helps avoid jams
- Ultra-efficient drive system starts up fast and delivers tremendous power to the head
- MulchPower<sup>™</sup> gauge provides dynamic operator feedback

### MINIMIZES SERVICE TIME AND COSTS

- Zero-maintenance bearing housing never needs to be greased
- Reinforced debris shovel keeps teeth out of the dirt and places material perfectly for optimal processing
- Interchangeable QUADCO teeth simplifies service and allows for tooth rotation to combat uneven wear patterns

#### **FLEXIBLE ACROSS APPLICATIONS**

- Control debris projection with a two-position, adjustable deflector
- Removable debris shovel allows teeth to work below grade and provides easier processing of light brush
- Dual-function push bar smoothly pulls trees in on the right side, grabs to manipulate trees on the left side

### **KEEPS TEETH SHARP**

- Reinforced debris shovel gets under trees and logs, keeping edge teeth out of the dirt for maximum tool life
- 100% QUADCO teeth offer superior cutting performance and simple service, with identical teeth on top, bottom, edge, and interior cutting surfaces
- 100% solid machined QUADCO disk is a rigid, perfectly balanced tool holder that stores tremendous rotational energy, delivering a powerful punch and an ultra-smooth ride

### AGGRESSIVE, DURABLE HYDRAUICS

- Tremendous mulching power due to high tip-speed, high max RPMs, and heavy solid-steel QUADCO disk
- Protection from unintentional debris damage, like old fence wires, keeps components safe and helps you work with confidence
- Zero-maintenance bearing housing never needs to be greased, so you can stay focused on work, not maintenance
- Incredibly smooth ride because of perfectly matched and balanced components that minimizes vibration transfer to the host machine

### MAXIMIZE PRODUCTIVITY AND UPTIME

- MulchPower™ Gauge technology shows when maximum rotational energy is stored in the disk, so you'll hit trees will full force
- Wide-angle intake creates a damming effect on top of the disk, instead of funneling into the throat, to discourage jams and stalls
- Ultra-efficient drive system helps recover speed quickly, for maximum up-time