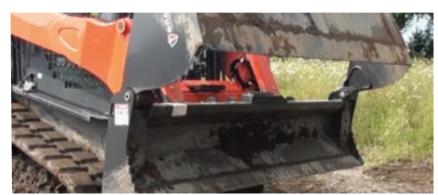

## **Utility & Construction Grades**

- Conventional or bottom dump buckets allows the operator to dump into high side board trucks
- Long-floor design improves cutting edge visibility, for maximum accuracy when grading
- Constructed of high tensile material for reduced weight and higher strength
- Optional removable spill plate for improved visibility