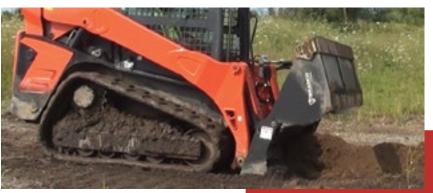

The **Bradco® 4-in-1 Multipurpose Bucket** by Paladin functions as a loader bucket, clam, grapple, dozer, box scraper and bottom dump bucket.