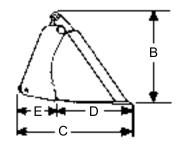

# 4-IN-1 MULTI-PURPOSE BUCKETS

**FOR SKID STEER LOADERS** 

| SPECIFICATIONS |                    |        |                  |                   |                       |
|----------------|--------------------|--------|------------------|-------------------|-----------------------|
| Width          | Weight<br>(Approx) | Height | Grapple<br>Depth | Heaped<br>Opening | Capacity              |
| UTILITY        |                    |        |                  |                   |                       |
| 60"            | 585 lbs            | 27.32" | 34.5"            | 35"               | 14.25 yd <sup>3</sup> |
| 66"            | 620 lbs            | 27.32" | 34.5"            | 35"               | 15.75 yd <sup>3</sup> |
| 72"            | 655 lbs            | 27.32" | 34.5"            | 35"               | 17.25 yd³             |
| CONSTRUCTION   |                    |        |                  |                   |                       |
| 72"            | 900 lbs            | 27.69" | 37.47"           | 34.79"            | 19.99 cu/ft           |
| 78"            | 935 lbs            | 27.69" | 37.47"           | 34.79"            | 21.69 cu/ft           |
| 84"            | 975 lbs            | 27.69" | 37.47"           | 34.79"            | 23.4 cu/ft            |
| EURO           |                    |        |                  |                   |                       |
| 72"            | 940 lbs            | 27.69" | 37.47"           | 34.79"            | 19.99 cu/ft           |
| 78"            | 975 lbs            | 27.69" | 37.47"           | 34.79"            | 21.69 cu/ft           |
| 84"            | 1015 lbs           | 27.69" | 37.47"           | 34.79"            | 23.4 cu/ft            |