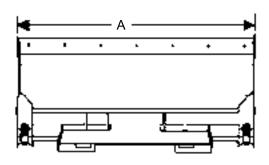

# 4-IN-1 MULTI-PURPOSE BUCKETS

**FOR SKID STEER LOADERS** 

| SPECIFICATIONS |                    |        |                  |                   |                       |
|----------------|--------------------|--------|------------------|-------------------|-----------------------|
| Width          | Weight<br>(Approx) | Height | Grapple<br>Depth | Heaped<br>Opening | Capacity              |
| UTILITY        |                    |        |                  |                   |                       |
| 60"            | 585 lbs            | 27.32" | 34.5"            | 35"               | 14.25 yd <sup>3</sup> |
| 66"            | 620 lbs            | 27.32" | 34.5"            | 35"               | 15.75 yd <sup>3</sup> |
| 72"            | 655 lbs            | 27.32" | 34.5"            | 35"               | 17.25 yd³             |
| CONSTRUCTION   |                    |        |                  |                   |                       |
| 72"            | 900 lbs            | 27.69" | 37.47"           | 34.79"            | 19.99 cu/ft           |
| 78"            | 935 lbs            | 27.69" | 37.47"           | 34.79"            | 21.69 cu/ft           |
| 84"            | 975 lbs            | 27.69" | 37.47"           | 34.79"            | 23.4 cu/ft            |
| EURO           |                    |        |                  |                   |                       |
| 72"            | 940 lbs            | 27.69" | 37.47"           | 34.79"            | 19.99 cu/ft           |
| 78"            | 975 lbs            | 27.69" | 37.47"           | 34.79"            | 21.69 cu/ft           |
| 84"            | 1015 lbs           | 27.69" | 37.47"           | 34.79"            | 23.4 cu/ft            |