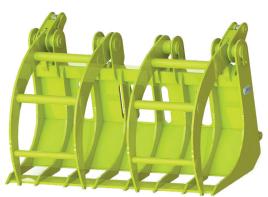

The JRB Grapple Bucket/Rake attaches to wheel loaders as a pin-on attachment and is compatible with JRB's Quick Coupler System.

Six models range in capacity from 1.5 cubic yards to 6 cubic yards. The "C" shaped radius allows small debris to fall through the bottom shell.

Dual hydraulic cylinders allow independent actuation of each cylinder for clamping uneven loads.

"C" shaped radius

Multi-tine grapples allow for better material retention.

The Power of Combined Excellence®