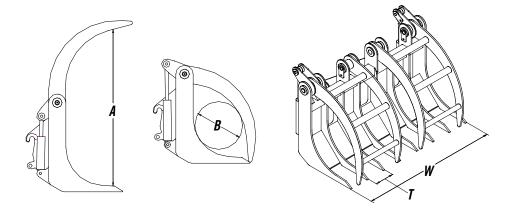

The JRB Grapple Bucket/Rake attaches to wheel loaders as a pin-on attachment and is compatible with JRB's Quick Coupler System.

Six models range in capacity from 1.5 cubic yards to 6 cubic yards. The "C" shaped radius allows small debris to fall through the bottom shell.

Dual hydraulic cylinders allow independent actuation of each cylinder for clamping uneven loads.

"C" shaped radius

Multi-tine grapples allow for better material retention.

The Power of Combined Excellence®

| Class                    | 100        | 200        | 300        | 500        | 600        | 700        |
|--------------------------|------------|------------|------------|------------|------------|------------|
| A. Catalog Number        | 150GBR     | 225GBR     | 300GBR     | 350GBR     | 450GBR     | 600GBR     |
| B. Capacity (Cubic Yard) | 1.50       | 2.25       | 3.00       | 3.50       | 4.50       | 6.00       |
| D. No. of Tines          | 8          | 8          | 8          | 8          | 9          | 10         |
| "A" Maximum Opening      | 61.35"     | 71.42"     | 74.83"     | 74.83"     | 100.89"    | 119.59"    |
| "B" Minimum Opening      | 20.99"     | 26.39"     | 28.94"     | 28.94"     | 35.32"     | 45.35"     |
| "T" Tine Spacing         | 12.25"     | 13.25"     | 13.86"     | 13.86"     | 14.14"     | 12.69"     |
| "W" Width                | 92.00"     | 94.00"     | 99.00"     | 99.00"     | 113.50"    | 117.50"    |
| Weight                   | 1,822 lbs. | 2,326 lbs. | 4,693 lbs. | 4,723 lbs. | 7,170 lbs. | 8,500 lbs. |