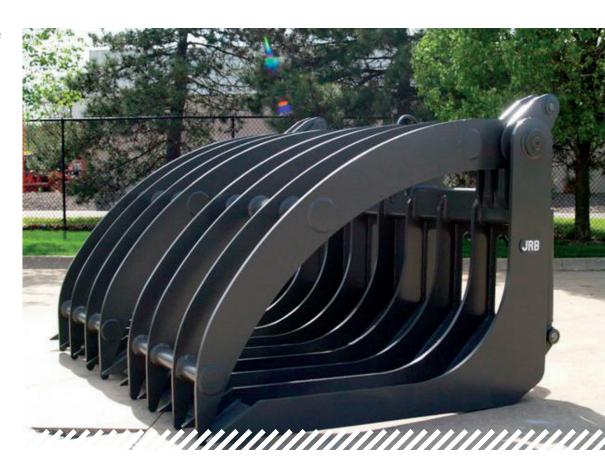

## **Grapple Bucket/Rake**

Rugged. Versatile. Dependable.

JRB Grapple Bucket/Rake by Paladin are designed to efficiently load tires, clean-up debris and work in land clearing and trash handling applications.

The JRB Grapple Bucket/Rake attaches to wheel loaders as a pin-on attachment and is compatible with JRB's Quick Coupler System.

Six models range in capacity from 1.5 cubic yards to 6 cubic yards. The "C" shaped radius allows small debris to fall through the bottom shell.

Dual hydraulic cylinders allow independent actuation of each cylinder for clamping uneven loads.

"C" shaped radius

Multi-tine grapples allow for better material retention.

The Power of Combined Excellence®