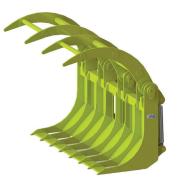

The JRB Grapple Bucket/Rake attaches to wheel loaders as a pin-on attachment and is compatible with JRB's Quick Coupler System.

Six models range in capacity from 1.5 cubic yards to 6 cubic yards. The "C" shaped radius allows small debris to fall through the bottom shell.

Dual hydraulic cylinders allow independent actuation of each cylinder for clamping uneven loads.

"C" shaped radius

Multi-tine grapples allow for better material retention.

The Power of Combined Excellence®