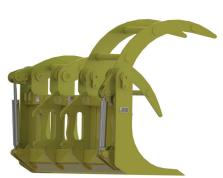

The JRB Grapple Bucket/Rake attaches to wheel loaders as a pin-on attachment and is compatible with JRB's Quick Coupler System.

Six models range in capacity from 1.5 cubic yards to 6 cubic yards. The "C" shaped radius allows small debris to fall through the bottom shell.

Dual hydraulic cylinders allow independent actuation of each cylinder for clamping uneven loads.

"C" shaped radius

Multi-tine grapples allow for better material retention.

The Power of Combined Excellence®