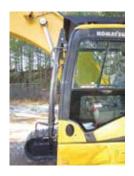

## **Excavator Front Window Guards**

Wire Mesh

- Available in scratch resistant polycarbonate (½" or ¼" thick) or wire mesh
- Protects window from flying debris
- Utilizes existing mounting locations for easy bolt-on installation — (approx. 20 minutes)
- Replaceable and interchangeable front screen
- Hinged at the top for easy access to front glass
- All hardware included
- Contoured to match profile of cab
- Sturdy fabricated steel frame and mounting brackets
- Minimal obstruction to visibility