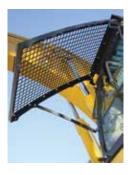

## **Excavator Front Window Guards**

Wire Mesh

- Available in scratch resistant polycarbonate (½" or ¼" thick) or wire mesh
- Protects window from flying debris
- Utilizes existing mounting locations for easy bolt-on installation — (approx. 20 minutes)
- Replaceable and interchangeable front screen
- Hinged at the top for easy access to front glass
- All hardware included
- Contoured to match profile of cab
- Sturdy fabricated steel frame and mounting brackets
- Minimal obstruction to visibility