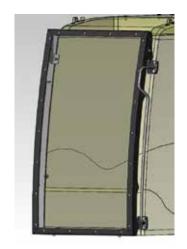

## **Excavator Front Window Guards**

Wire Mesh

- Available in scratch resistant polycarbonate (½" or ¼" thick) or wire mesh
- Protects window from flying debris
- Utilizes existing mounting locations for easy bolt-on installation — (approx. 20 minutes)
- Replaceable and interchangeable front screen
- Hinged at the top for easy access to front glass
- All hardware included
- Contoured to match profile of cab
- Sturdy fabricated steel frame and mounting brackets
- Minimal obstruction to visibility

Scratch Resistant Polycarbonate