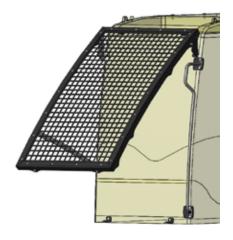

## **Excavator Front Window Guards**

Wire Mesh

- Available in scratch resistant polycarbonate (½" or ¼" thick) or wire mesh
- Protects window from flying debris
- Utilizes existing mounting locations for easy bolt-on installation — (approx. 20 minutes)
- Replaceable and interchangeable front screen
- Hinged at the top for easy access to front glass
- All hardware included
- Contoured to match profile of cab
- Sturdy fabricated steel frame and mounting brackets
- Minimal obstruction to visibility