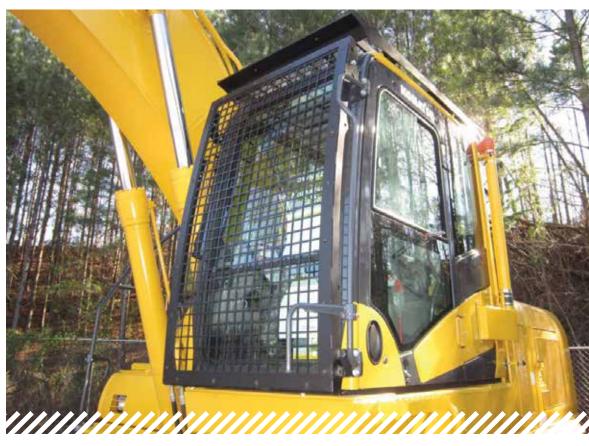

## **Excavator Front Window Guards**

Wire Mesh

- Available in scratch resistant polycarbonate (½" or ¼" thick) or wire mesh
- Protects window from flying debris
- Utilizes existing mounting locations for easy bolt-on installation — (approx. 20 minutes)
- Replaceable and interchangeable front screen
- Hinged at the top for easy access to front glass
- All hardware included
- Contoured to match profile of cab
- Sturdy fabricated steel frame and mounting brackets
- Minimal obstruction to visibility