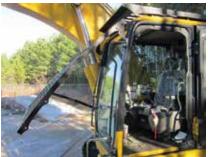

## **Excavator Front Window Guards**

Wire Mesh

- Available in scratch resistant polycarbonate (½" or ¼" thick) or wire mesh
- Protects window from flying debris
- Utilizes existing mounting locations for easy bolt-on installation — (approx. 20 minutes)
- Replaceable and interchangeable front screen
- Hinged at the top for easy access to front glass
- All hardware included
- Contoured to match profile of cab
- Sturdy fabricated steel frame and mounting brackets
- Minimal obstruction to visibility