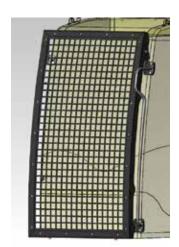

## **Excavator Front Window Guards**

Wire Mesh

- Available in scratch resistant polycarbonate (½" or ¼" thick) or wire mesh
- Protects window from flying debris
- Utilizes existing mounting locations for easy bolt-on installation — (approx. 20 minutes)
- Replaceable and interchangeable front screen
- Hinged at the top for easy access to front glass
- All hardware included
- Contoured to match profile of cab
- Sturdy fabricated steel frame and mounting brackets
- Minimal obstruction to visibility