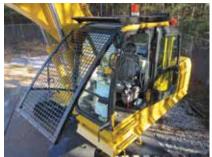

## **Excavator Front Window Guards**

Wire Mesh

- Available in scratch resistant polycarbonate (½" or ¼" thick) or wire mesh
- Protects window from flying debris
- Utilizes existing mounting locations for easy bolt-on installation — (approx. 20 minutes)
- Replaceable and interchangeable front screen
- Hinged at the top for easy access to front glass
- All hardware included
- Contoured to match profile of cab
- Sturdy fabricated steel frame and mounting brackets
- Minimal obstruction to visibility