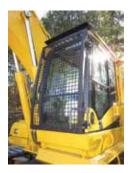

**

Rugged. Versatile. Dependable.

CustomWorks can modify newly purchased or current equipment to deliver specific solutions for unique customer applications and challenges.

CustomWorks, a brand company of Paladin Attachments. delivers specialized solutions to enhance backhoes, bulldozers, dump trucks, excavators, skid steers and wheel loaders to outperform standard machines in the most rugged applications.

CustomWorks offers a broad range of products, services, engineering, manufacturing and installation expertise, including cab and machine guarding to protect machines and operators from rough outdoor elements and theft, key component protection to withstand dangerous jobsite conditions, and other equipment enhancements to ensure that machines meet performance requirements.





















## **Excavator Front Window Guards**



Wire Mesh





- Available in scratch resistant polycarbonate (½" or ¼" thick) or wire mesh
- Protects window from flying debris
- Utilizes existing mounting locations for easy bolt-on installation — (approx. 20 minutes)
- Replaceable and interchangeable front screen
- Hinged at the top for easy access to front glass
- All hardware included
- Contoured to match profile of cab
- Sturdy fabricated steel frame and mounting brackets
- Minimal obstruction to visibility



Scratch Resistant Polycarbonate